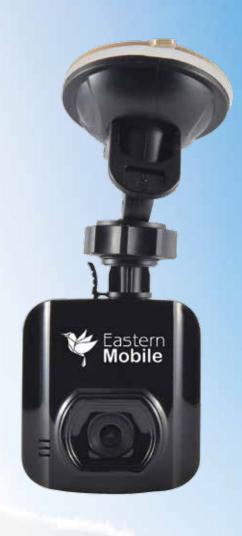

## View Dash Camera LL9701

- · Dash Camera in 1080 HD video.
- The camera films footage with audio then it loops saving new footage on top of old.
- Automatic G-sensor when an impact is detected, saves the current video in case of emergency.
- Motion Detection activates and begins recording when motion is detected, ideal for recording in a carpark.
- Manual File Locking allows you to mark the current video footage for safekeeping.

## Item Size:

88 x 45 x 37 (LxHxD)mm (camera only) 88 x 120 x 37 (LxHxD)mm (including Suction Cup)

SD card for file storage not included.

Technical Specs

1080 HD video, 120 degree wide angle lens, 2" screen, Built in microphone / speaker, Recommend SD Card: Micro SD Min 32GB, SDHC Type 1 Class 10 (not included), Auto on/off in with vehicle ignition.