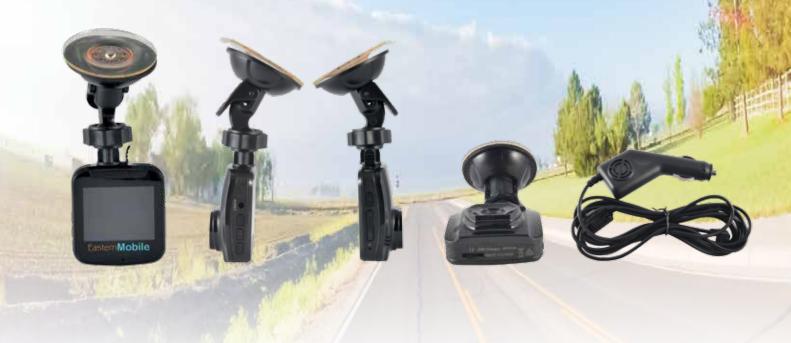

## Item Size:

88 x 45 x 37 (LxHxD)mm (camera only) 88 x 120 x 37 (LxHxD)mm (including Suction Cup)

SD card for file storage not included.

Technical Specs

1080 HD video, 120 degree wide angle lens, 2" screen, Built in microphone / speaker, Recommend SD Card: Micro SD Min 32GB, SDHC Type 1 Class 10 (not included), Auto on/off in with vehicle ignition.

Accessory kit includes: Vehicle power cable. Vehicle suction mount.