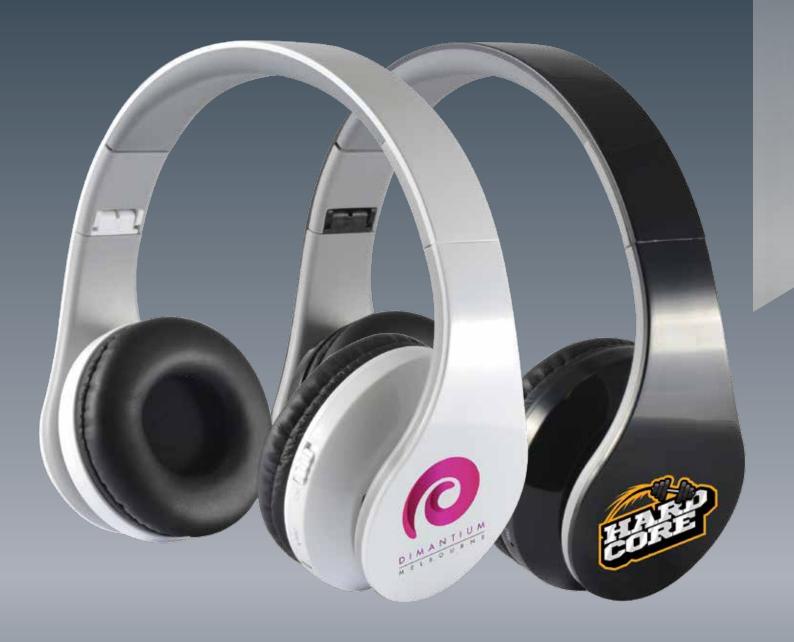

## **Hyper Bluetooth Headphones** LL9242

- Hyper-immersive sound designed to enhance the audible experience.
- Bluetooth over ear headphones with luxury adjustable cushioning headbanc and earpieces.
- Foldable for easy portability
- Supplied with black zippered EVA Case.
- Hands free phone call function with buil in microphone.
- Listen to music wirelessly up to 10 metres.
- Battery capacity: 400mAh
- Battery type: rechargeable lithium-ion.
- Frequency response: 280Hz-20kHz
- Charge time: 1-2 hours.
- Standby time: 5-6 hours.

Item Size: Headphones open – 195 x 175 x 80 (LxHxD)mm, Earpiece – 80mm Dia. EVA Case – 195 x 90 x 135 (LxHxD)mm.

0