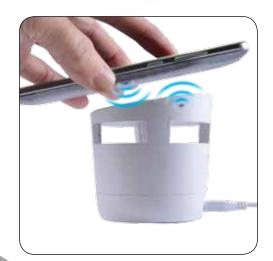

## LL9445

- Combination bluetooth speaker with inductive wireless charger.
- Speaker wirelessly connects to your smartphone, tablet to stream music up to 6 hours and wirelessly up to 10 metres.
- USB charging cable included.
- Ql inductive charger on top of speaker offers a fast wireless charge for your mobile phone.
- User guide included.
  Battery Capacity: 900mAh
  Battery Type: Rechargeable Lithium-ion