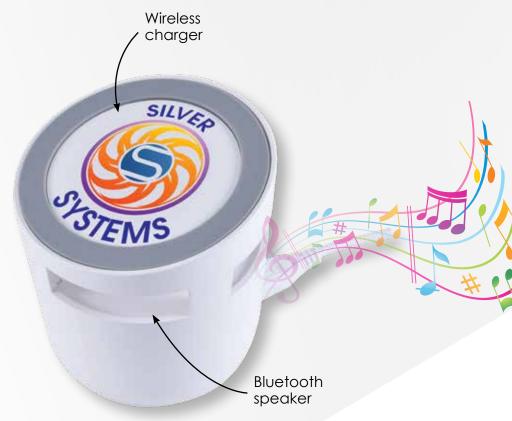

## Rise Bluetooth Speaker/ Wireless Charger

## LL9445

- Combination bluetooth speaker with inductive wireless charger.
- Speaker wirelessly connects to your smartphone, tablet to stream music up to 6 hours and wirelessly up to 10 metres.
- USB charging cable included.
- Ql inductive charger on top of speaker offers a fast wireless charge for your mobile phone.
- User guide included.
  Battery Capacity: 900mAh
  Battery Type: Rechargeable Lithium-ion

Speaker output: 3W Packaging: White gift box

Item Size:

Speaker - 75mmH x 75mm Dia. Box - 80 x 90 x 80 (LxHxD)mm.

 $\circ$ 