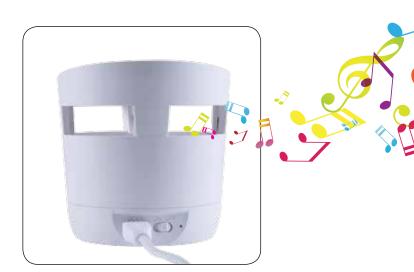

## LL9445

- Combination bluetooth speaker with inductive wireless charger.
- Speaker wirelessly connects to your smartphone, tablet to stream music up to 6 hours and wirelessly up to 10 metres.
- USB charging cable included.
- Ql inductive charger on top of speaker offers a fast wireless charge for your mobile phone.
- User guide included.
  Battery Capacity: 900mAh
  Battery Type: Rechargeable Lithium-ion

Speaker output: 3W Packaging: White gift box

Item Size:

Speaker - 75mmH x 75mm Dia. Box - 80 x 90 x 80 (LxHxD)mm.

 $\circ$ 