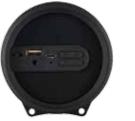

## **Rage Speaker**

LL9021

- 2.5 inch Hi-Fi Bluetooth speaker with FM Radio.
- Clear sound.
- A2DP Bluetooth.
- Wirelessly stream music from any Bluetooth enabled device such as your smartphone, notebook, tablet or plug in included 3.5mm audio jack into the speaker.
- Easy charging with included USB cable.
- Enjoy music up to 3 hours (at maximum volume) and wirelessly up to 10 metres.
- User guide included.