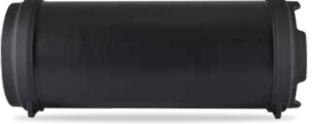

## **Rage Speaker**

LL9021

- 2.5 inch Hi-Fi Bluetooth speaker with FM Radio.
- Clear sound.
- A2DP Bluetooth.
- Wirelessly stream music from any Bluetooth enabled device such as your smartphone, notebook, tablet or plug in included 3.5mm audio jack into the speaker.
- Easy charging with included USB cable.
- Enjoy music up to 3 hours (at maximum volume) and wirelessly up to 10 metres.
- User guide included.

Battery Capacity: 1500mAh Battery Type: Rechargeable Lithium-ion Horn output: 6W x 4 Ohms Frequency Response: 100Hz-20kHz Packaging: Printed gift box Item Size:

Speaker – 235 x 100 x 100 (LxHxD)mm. Box – 240 x 110 x 110 (LxHxD)mm.

## **Bluetooth Speaker**

1500mAh Battery

Full wrap