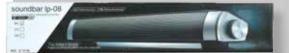

## Sound Bar Speaker LL9455

- Slimline Sound Bar Bluetooth Speaker with 2 x 5W speakers offering exceptional sound clarity.
- A2DP Bluetooth.
- Wirelessly stream music from any Bluetooth enabled device such as your smart phone, notebook, tablet or plug in included 3.5mm audio jack into the speaker.
- Easy charging with included USB cable.
- Enjoy music up to 4 hours (at maximum volume) and wirelessly up to 10 metres.
- User guide included.
- Output Power: 2 x 5W.
- Frequency Response: 100Hz-18kHz.