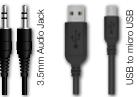

## Sound Bar Speaker LL9455

- Slimline Sound Bar Bluetooth Speaker with 2 x 5W speakers offering exceptional sound clarity.
- A2DP Bluetooth.
- Wirelessly stream music from any Bluetooth enabled device such as your smart phone, notebook, tablet or plug in included 3.5mm audio jack into the speaker.
- Easy charging with included USB cable.
- Enjoy music up to 4 hours (at maximum volume) and wirelessly up to 10 metres.
- User guide included.
- Output Power: 2 x 5W.
- Frequency Response: 100Hz-18kHz.

• Weight: 600g.

AUDIO 8 VIDEO

- Impedance 4 Ohm.
- Power Supply DC 5V.
- Input : 3.5mm Aux.
- Micro SD Card slot.