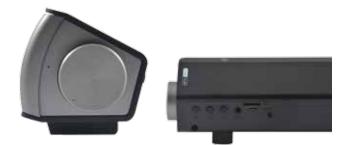

• Weight: 600g.

AUDIO 8 VIDEO

- Impedance 4 Ohm.
- Power Supply DC 5V.
- Input : 3.5mm Aux.
- Micro SD Card slot.