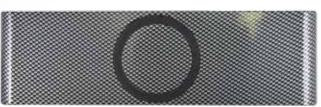

## • Carbon fibre look bluetooth Speaker

- Combination dual Bluetooth speaker and inductive charger
- Crystal clear speaker 2 x 5w
- Wirelessly stream music from any Bluetooth enabled device such as your smartphone, notebook, tablet or plug in included 3.5mm audio jack into the speaker.
- Wireless charger has 5w, 1A output with FOD (foreign object detection).
- Enjoy 3-4 hours of music wirelessly up to 10 metres.

Battery Capacity: 1500mAh Battery Type: Rechargeable Lithium-ion Speaker output: 2 x 5W Packaging: Natural gift box Item Size:

Speaker – 205 x 71 x 60mm (LxHxD) Box – 225 x 85 x 80 (LxHxD)mm. ●