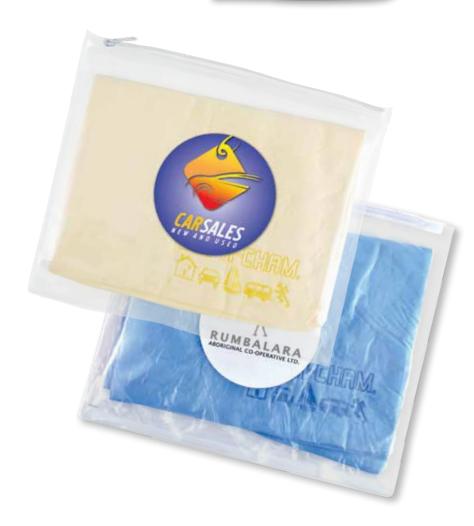

## Supa Cham Chamois in Pouch LL405

- Synthetic pre wet chamois with rounded corners in clear PVC pouch.
- Chamois supplied with "Supa Cham" debossed logo as standard.
- Store Supa Cham in pouch when moist/ damp to ensure longevity and reusable application on cars, boats, vans.

## MOQ: 100 units. Item Size:

Pouch – 245 x 210 (LxH)mm, Chamois – 425 x 315 (LxH)mm. **Standard Debossed Design:** Supa-Cham.

Chamois Colours: 🔵 🔵

Pouch Colour:  $\bigcirc$