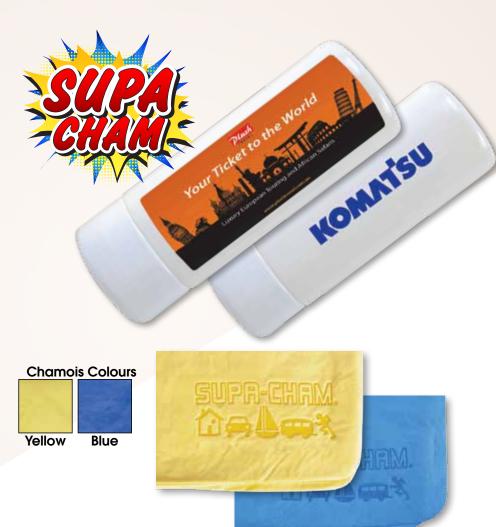

## Supa Cham Chamois in Tube LL404

- Synthetic pre wet chamois with rounded corners packed in 2 piece White PVC tube.
- Chamois supplied with "Supa Cham" debossed logo as standard.
- Store Supa Cham in Tube when moist/ damp to ensure longevity and reusable application on cars, boats, vans.

## Item Size:

Chamois - 425 x 315 (LxH)mm, Tube - 175 x 55 x 62 (LxHxD)mm. **Standard Debossed Design:** Supa-Cham.

Chamois Colours: •••