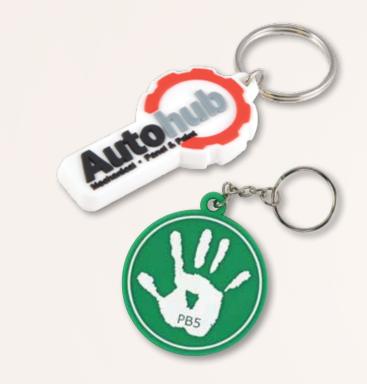

## Riviera Keytag

## LN0020

- Flexible moulded PVC custom shape keytag up to 4 colours.
- More than 4 colours at extra cost.
- Choice of fittings 25mm split ring 25mm split ring with chain – Nylon 100P fitting.
- Design can be double sided at extra cost.
- Thickness for single side 4mm, double sided 6mm.

Colours: Custom MOQ: 500 units. Item Size:

Custom - up to 55mm across at widest

point.

Lead Time: 4 weeks air