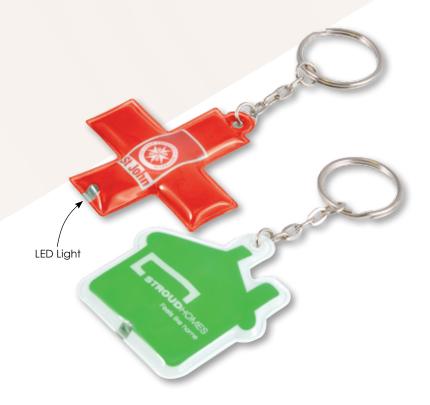

## Naples LED Keytag

## LN0088

- LED PVC flashlight keytag.
- Custom shape printed up to 2 colours 2 sides. Additional colours submit design for quotation.
- Choice of fittings 25mm Black split ring with snap fitting – 25mm Silver split ring with chain.
- Button cell batteries included\*.

Colours: Custom. MOQ: 500 units.

Item Size: Up to 50 x 50 (LxH)mm.

Lead Time: 4 weeks air