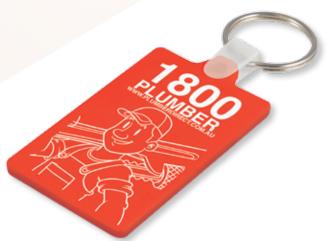

# Villa Keytag

#### LN102

- Rectangular flexible PVC keytag with silver metal split ring.
- Special Pantone colours minimum 20,000 units. POA.

Item Size: 58 x 37 (LxH)mm. MOQ: 10,000 units. Lead Time: 4-6 weeks AIR

negotiable. 10-12 weeks SEA