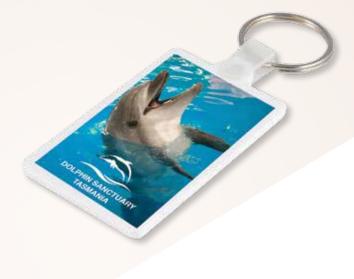

## **Condo Keytag**

### LL102

• Rectangular flexible PVC keytag with silver metal split ring.

Item Size: 58 x 37 (LxH)mm.

0