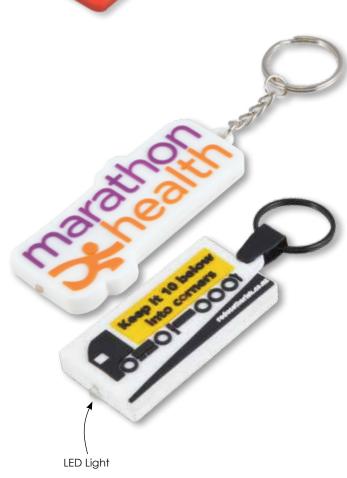

## Soho Keytag /Torch LN0086

- Custom Shape PVC Moulded LED Keytag/Torch
- Price includes up to 3 colour design plus background colour 2 sides.
- Choice of fittings 25mm Black split ring with snap fitting – 25mm Silver split ring with chain.
- Button cell batteries included\*.

**Colours:** Custom. **MOQ:** 500 units.

Item Size: Custom – 65 x 35 (LxH)mm

or 35mm Dia.

**Lead Time:** 4 weeks air