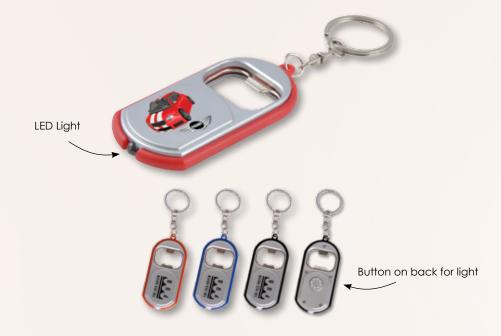

# Bottle Opener Flashlight Keytag

### LL4668

- Bottle opener with white LED light.
- Split ring and keychain.
- Button cell batteries included\*

**Item Size:** 72 x 34 x 9 (LxHxD)mm (excluding keychain).