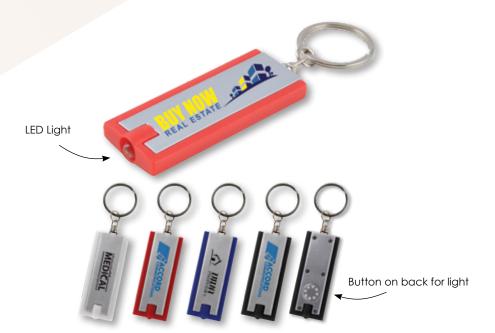

# Rectangular Flashlight Keytag

#### LL470

- Rectangular flashlight keytag.
- · LED white light.
- Push button on back.
- Button cell batteries included\*.
- 25mm Silver split ring and shackle.

**Item Size:** 60 x 25 (LxH)mm (excluding keychain).