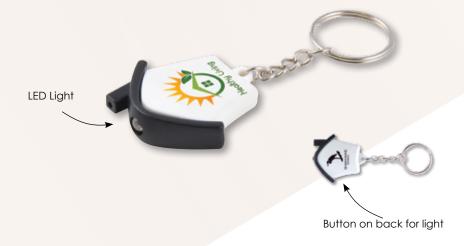

## Mini House Flashlight Keytag

#### LL467

- House keytag with white light.
- 4 link chain with 25mm split ring.
- Button cell batteries included\*.

**Item Size:** 33 x 40 (LxH)mm (excluding keychain).