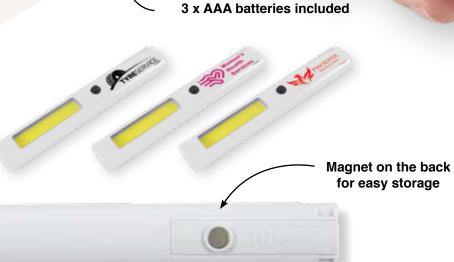

## **Blaze Torch** LL4324

- Powerful push button LED (COB) handy torch with magnet for attaching to metal surfaces.
- COB (Chips On Board) technology produces extremely bright LED light with lower current draw than conventional lighting for longer battery life.
- · Great for emergency use in houses, cars and outdoors.
- 3 x AAA batteries included.
- The ideal product for vehicle sales, service and insurance, marine, tradespeople, utility suppliers and house and building contractors.

**Item Size:** 160 x 17 x 27 (LxHxD)mm.