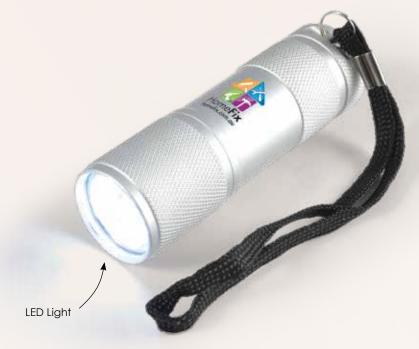

## **Laser Torch**

## LL11009

- Aluminium torch.
- 9 White LED globes.
- Black hand loop.
- 3 AAA Batteries included but not inserted.