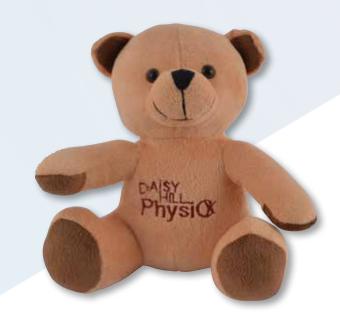

# **Honey Plush Teddy Bear** LN30193

 18cmH plush sitting teddy bear with embroidery on stomach patch.

**MOQ:** 1000 units.

### Item Size:

Sitting – 180mmH, Overall height – 220mmH.