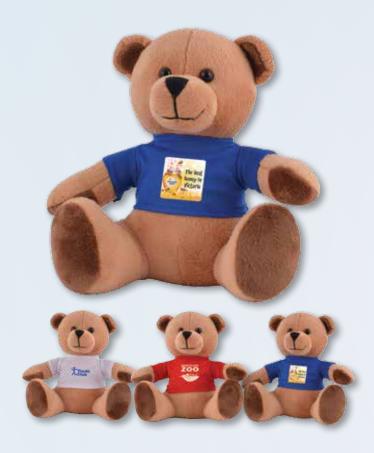

## Honey Plush Teddy Bear LL30193

- 18cmH plush sitting teddy bear.
- Optional printed velcro backed polyester T-Shirt.

#### Item Size:

Sitting – 180mmH, Overall height – 220mmH.