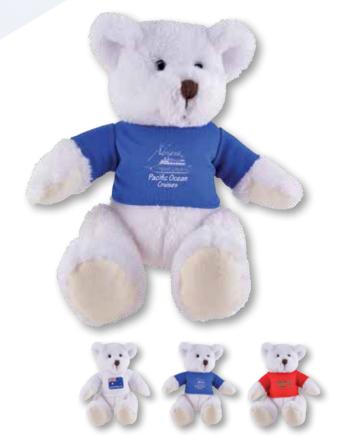

## Frosty Plush Teddy Bear LL40883

- 16cmH plush sitting teddy bear.
- Optional printed velcro backed polyester T-Shirt.

## Item Size:

Sitting – 165mmH, Overall height – 240mmH.

Stock Colour T-Shirts Available 50 units up.

Custom Colour T-Shirts Available 500 units up Allow 4-5 Weeks INDENT AIR

Caution: Colours of shirts may vary slightly from shipment to shipment. Plush items are individually sewn and stuffed and do vary from shipment to shipment. Variations in standing, sitting sizes and girth do occur. It is a condition of sale that buyers accept multiple sizes within these guidelines. T-shirts are sourced from several factories. Colours and fabrics vary from shipment to shipment. Always request latest samples from stock if colour or fabric is important.