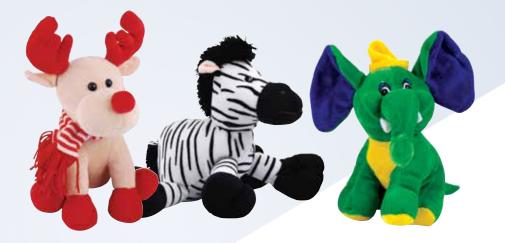

## Custom Plush LN88317

- Your custom designed plush toy, any colour or shape you desire.
- Option to add T-Shirts, shorts, headwear, jackets, vests and scarves for all types of Plush Collectables.
- Decoration options include embroidering feet, front panels, badges and prints on item.
- Size and complexity subject to factory acceptance.
- Small items minimum quantity may be up to 2000 units.