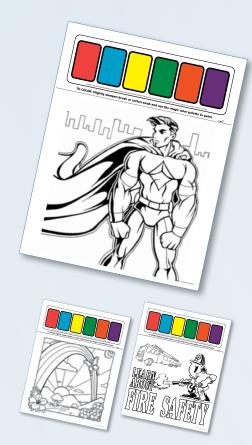

## Picasso Paint Sheets LN9026

- Your custom design on a paint sheet including 6 paint palette tiles that come alive with water.
- Transfer colours with a wet cotton bud, paint brush or finger onto design.
- Watercolour paints are a unique way to keep kids busy and encourage them to use their imagination.
- Black print only.
- Made & printed in USA. **MOQ:** 1000 units.

Item Size A: 142 x 180 (LxH)mm. Item Size B: 222 x 305 (LxH)mm. Lead Time: 4 weeks AIR if digital proof approved same day.

 $\bigcirc$ 