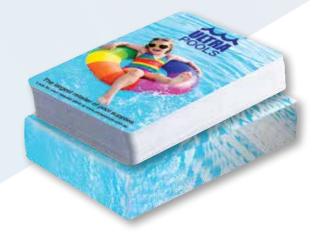

## Snap Playing Cards LN0026

- Custom printed playing cards with matching printed box.
- Your design printed on the back of the playing card.
- Variable data/designs also available on front or back of playing cards.

Colours: Custom 4CP. MOQ: 500 units. Item Size: Cards – 57 x 87 (LxH)mm, Box – 60 x 90 x 19 (LxHxD)mm. Lead Time: 4 weeks AIR if digital proof approved same day. Note: For orders 3000 packs and up we use a superior factory that uses superior playing card board, and the option of a different design on box at no extra cost.