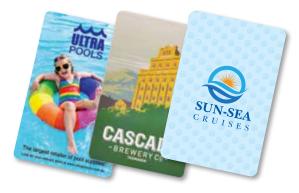

## Snap Playing Cards LN0026

- Custom printed playing cards with matching printed box.
- Your design printed on the back of the playing card.
- Variable data/designs also available on front or back of playing cards.

Colours: Custom 4CP. MOQ: 500 units. Item Size: Cards – 57 x 87 (LxH)mm, Box – 60 x 90 x 19 (LxHxD)mm. Lead Time: 4 weeks AIR if digital proof approved same day. Note: For orders 3000 packs and up we use a superior factory that uses superior playing card board, and the option of a different design on box at no extra cost.