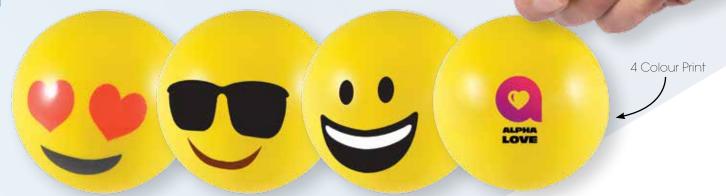

ren or pets. Due to the characteristics of stress item material (PU) adequate force may cause them to tear especially on shapes that have size variations like necks, arms, legs and ears. This is not a fault of the product, and no claims will be considered.

Stress item are meant to be squeezed not pulled always ensure you client sees a sample and reads this disclaimer. Stress relievers are made by hand and no two pieces are exactly the same. It is impossible to guarantee a consistent, uniform print. Broad print areas may break up and print may not be solid. We cannot guarantee colour matches. If in doubt, we recommend ordering a pre-production proof (at extra cost).

## Emoji Stress Balls

LL610

• Round stress ball with choice of Heart, Smile or Cool emoji faces.

Item Size: 63mm Dia.







## **Round Stress Balls**

LL600

Item Size: 63mm Dia.