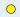

## Emoji Stress Balls

LL610

• Round stress ball with choice of Heart, Smile or Cool emoji faces.

Item Size: 63mm Dia.