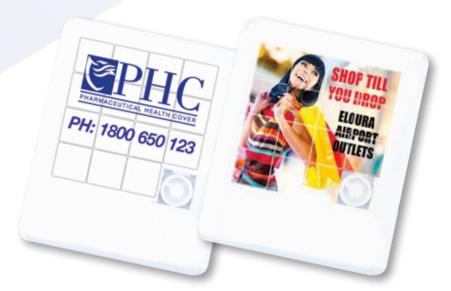

## **Mystify Tile Puzzle** LL808

- Rectangular shaped sliding puzzle.
- 15 moveable tiles.

**Item Size:** 75 x 90 (LxH)mm.

 $\bigcirc$ 