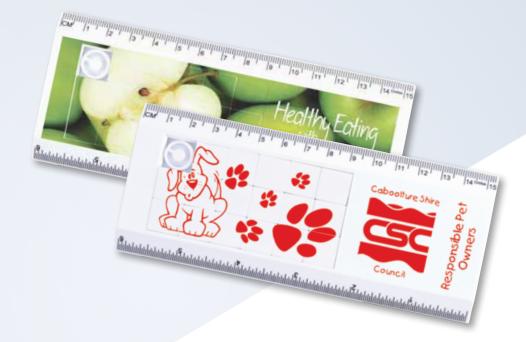

## **Amaze Tile Ruler Puzzle** LL891

- Rectangular sliding tile puzzle
- 15cm-6 inch ruler calibrations on outside edges.
- 17 moveable tiles.

**Item Size:** 155 x 65 (LxH)mm.