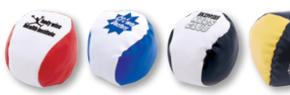

## Ace Hacky Sacks

## 113015

- PVC hacky sack multi-colour juggling balls.
- Filled with plastic granules with sewn PVC cover. **Item Size:** 50mm Dia. approx.

NOTE: PVC colours vary from shipment to shipment by up to 10% plus or minus especially orders under 5000 where factory may use stock material available.