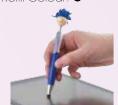

# Mop Top Doctor Pen / Stylus LL1724

- Push button ballpoint pen with stethoscope clip / stylus with microfibre hair, suitable for cleaning touch screen surfaces.
- Fun for all.
- Distinctive when sitting in pockets.
  Get your message checked out by all who meet a mop top!
- Optional black suede velvet pouch.

#### Item Size:

Barrel – 145mmL x 15mm Dia. Head – 21mm Dia.

Refill Colour: •