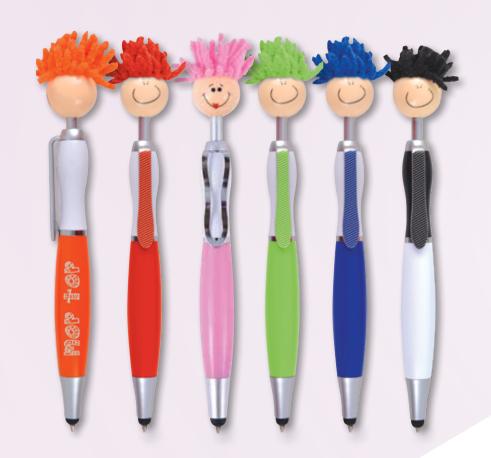

### Mop Top Awareness Ribbon Pen / Stylus

### LN1725

- Push button ballpoint pen / stylus with microfibre hair, suitable for cleaning touch screen surfaces.
- Fun for all.
- Distinctive when sitting in pockets.
  Get your message checked out by all who meet a mop top!
- Optional black suede velvet pouch.

#### Item Size:

Barrel - 145mmL x 15mm Dia.

Head - 21mm Dia.

**Lead Time:** 4 Weeks Airfreight, if supplier proof approved within 24 hours.

 $\oslash$ 

Refill Colour: •