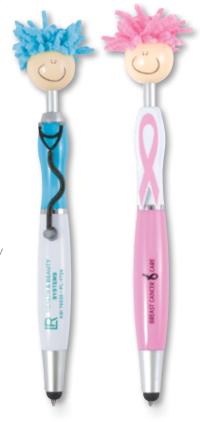

# Mop Top Doctor Pen / Stylus LL1724

- Push button ballpoint pen with stethoscope clip / stylus with microfibre hair, suitable for cleaning touch screen surfaces.
- Fun for all.
- Distinctive when sitting in pockets.
  Get your message checked out by all who meet a mop top!
- Optional black suede velvet pouch.

#### Item Size:

Barrel – 145mmL x 15mm Dia. Head – 21mm Dia.

Refill Colour: •

### Mop Top Awareness Ribbon Pen / Stylus

### LN1725

- Push button ballpoint pen / stylus with microfibre hair, suitable for cleaning touch screen surfaces.
- Fun for all.
- Distinctive when sitting in pockets.
  Get your message checked out by all who meet a mop top!
- Optional black suede velvet pouch.

#### Item Size:

Barrel - 145mmL x 15mm Dia.

Head - 21mm Dia.

**Lead Time:** 4 Weeks Airfreight, if supplier proof approved within 24 hours.

 $\oslash$ 

Refill Colour: •