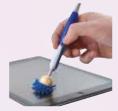

## **Mop Top Pen / Stylus** LL4600

- Push button ballpoint pen / stylus with microfibre hair, suitable for cleaning touch screen surfaces.
- Fun for all.
- Distinctive when sitting in pockets.
  Get your message checked out by all who meet a mop top!
- Optional black suede velvet pouch.

#### Item Size:

Barrel – 145mmL x 15mm Dia. Head – 21mm Dia.

**20000** 