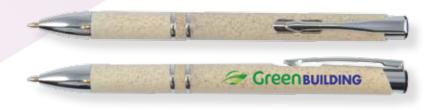

# Napier Eco Pen NEW

#### LL3283

· Ballpoint pen made with wheat fibre with silver accents.

Item Size: 140mmL x 10mm Dia.

Refill Colour: ●