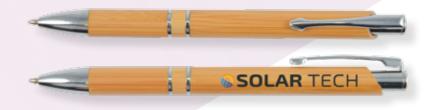

## Napier Bamboo Pen NEW

#### LL3274

• Bamboo barrel ballpoint pen with Silver accents.

Item Size: 140mmL x 10mm Dia.

Refill Colour: •