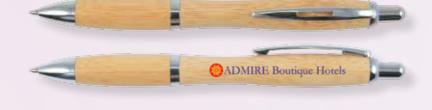

### Viva Bamboo Pen NEW LL435

• Bamboo barrel ballpoint pen with silver accents.

Item Size: 140mmL x 12mm Dia.

Refill Colour: ●