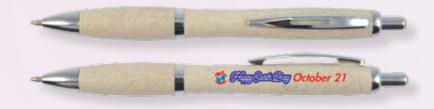

### Viva Eco Pen NEW

#### LL436

 Ballpoint pen made with wheat fibre with silver accents.

Item Size: 140mmL x 12mm Dia.

Refill Colour: ●