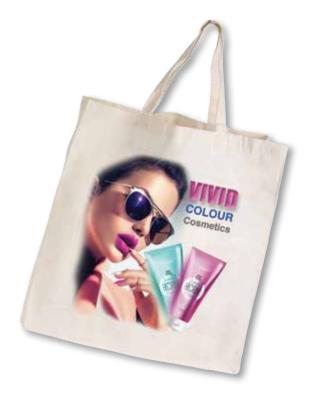

## Supa Shopper Short Handle Calico Bag - 130gsm LL503

- Double handle large calico bag with 2 sides & bottom gusset.
- Use Calico Bags for conventions, trade shows, fairs and sample bags.
- Ideal for environmental projects as calico (cotton) is a renewable resource and bags are continually re-used.

Bag Size: 390 x 425 (LxH)mm. Handle Length: 400mm. Bottom Gusset: 120mm.

 $\bigcirc$