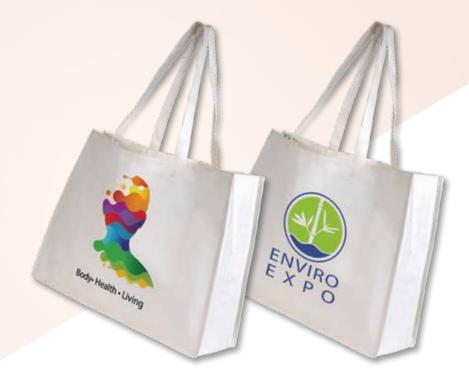

## Giant Bamboo Carry Bag with Double Handles -100gsm LL516

- Double long handle bamboo carry bag.
- Jumbo Size.
- Bamboo is a renewable resource and biodegradable.

Bag Size: 500 x 400 (LxH)mm. Handle Length: 640mm. Bottom Gusset: 160mmL.