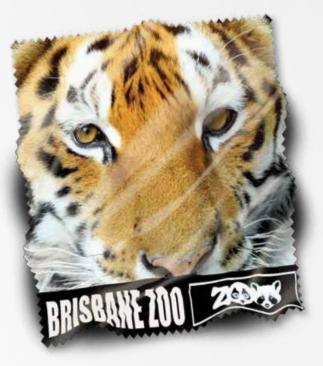

## Superior **Microfibre Lens Cloth** LN608

- Superior 250gsm/120 denier microfibre lens cloth with straight or zig zag out edges.
- Full colour custom design 1 side.
- 2nd side design available at extra • cost.
- Additional clear pvc pouch with press stud available at extra cost.
- Made in South Korea.

Colours: Custom 4CP. **MOQ:** 500 units. Item Size:

Cloth – 150 x 178 (LxH)mm approx, Pouch - 100 x 68 (LxH)mm. Lead Time: 4 weeks AIR if digital proof approved same day.

**Optional PVC Pouch** 

Heavy Weight 250gsm