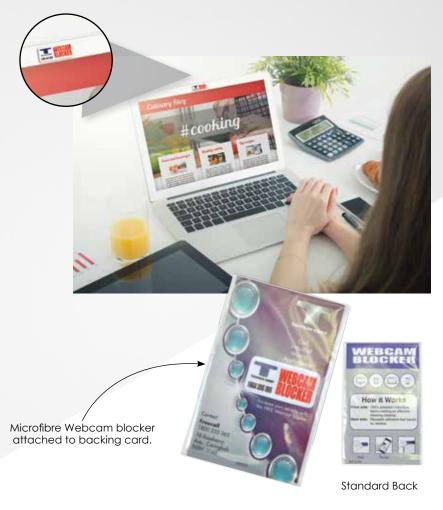

**Custom Front** 

## Microfibre Webcam Blocker LN6229

- Microfibre webcam blocker with printed backing card.
- Attaches to web cam lens on laptops, tablets, mobile phones, smart tvs, Xbox's and other web camera lenses.
- Removable, reusable and can be used to remove fingerprints and smudges. Instructions printed on reverse of backing card. **Colours:** Custom

Item Size:

Webcam Blocker - 35 x 18 (LxH)mm. Backing Card – 55 x 90 (LxH)mm

MOQ: 500 units.

**Lead Time:** 4 weeks AIR if digital proof approved same day.