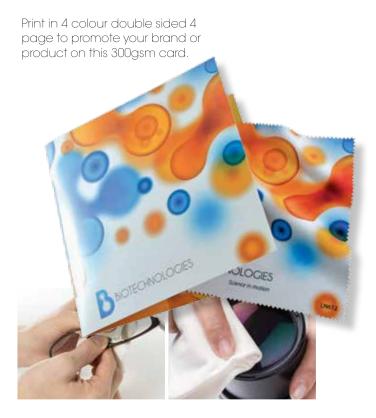

## Lens Cloth in 4CP **Digital Card**

## LN612

- Superior 215gsm high quality custom design microfibre lens cloth packed inside custom design 4CP Digital, 2 sided marketing card.
- Full colour custom design lens cloth 1 side.
- · Packed in individual poly bag.

Colours: Custom

Item Size:

Card - 150 x 150 (4 page LxH)mm. Cloth – 145 x 145 (LxH)mm.

MOQ: 500 units.

Lead time: 4 weeks Air if digital proof

approved same day.

Brilliant 4 colour sublimated edge to edge printing with zig zag or straight edge inserted into custom card.