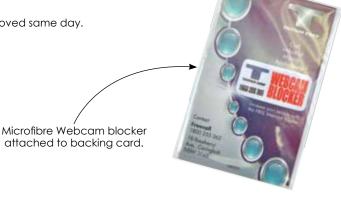

## LN6229 Microfibre Webcam Blocker

• Microfibre webcam blocker with printed backing card.

 Attaches to web cam lens on laptops, tablets, mobile phones, smart tvs, Xbox's and other web camera lenses.

 Removable, reusable and can be used to remove fingerprints and smudges. Instructions printed on reverse of backing card.

Colours: Custom

**Item Size:** Webcam Blocker – 35 x 18 (LxH)mm. Backing Card – 55 x 90 (LxH)mm

Minimum Quantity: 500 units.

Lead Time: 4 weeks AIR if digital proof approved same day.

Standard Back

**Custom Front** 