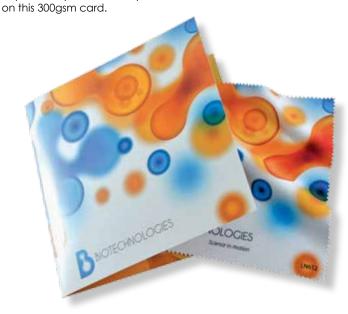

## LN612 Lens Cloth in 4CP Digital Card

- Superior 215gsm high quality custom design microfibre lens cloth packed inside custom design 4CP Digital, 2 sided marketing card.
- Full colour custom design lens cloth 1 side.
- Packed in individual poly bag.

Colours: Custom

Item Size: Card – 150 x 150 (4 page LxH)mm. Cloth – 145 x 145 (LxH)mm.

Minimum Quantity: 500 units.

Lead time: 4 weeks Air if digital proof approved same day.

Print in 4 colour double sided 4 page to promote your brand or product

Brilliant 4 colour sublimated edge to edge printing with zig zag or straight edge inserted into custom card.