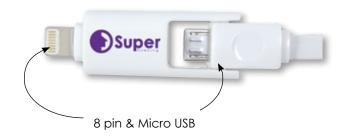

## LL0112 Dual 50cm Micro USB/8 Pin Connector Cable

 Dual 50cm micro USB/8 pin connector cable to charge any phone/device that has a Micro USB or 8 pin input.

Colour:

**Item Size:** 500 x 14 (LxH)mm.

See page 89 for backing card option.