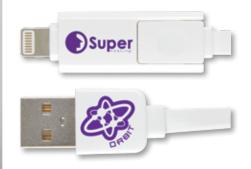

## LL0112 Dual 50cm Micro USB/8 Pin Connector Cable

 Dual 50cm micro USB/8 pin connector cable to charge any phone/device that has a Micro USB or 8 pin input.

Colour:

**Item Size:** 500 x 14 (LxH)mm.

See page 89 for backing card option.