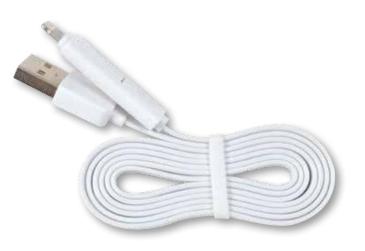

## LL0112 Dual 50cm Micro USB/8 Pin Connector Cable

 Dual 50cm micro USB/8 pin connector cable to charge any phone/device that has a Micro USB or 8 pin input.

Colour:

**Item Size:** 500 x 14 (LxH)mm.

See page 89 for backing card option.