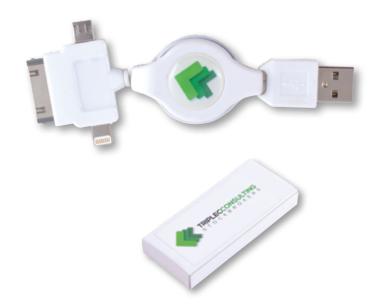

## LL9078 Zippy 3 Way Cable

- Retractable USB cable with micro USB, and other major connections on the market.
- Compatible with most current mobile devices, including mobile phones, tablets and other small electrical devices.
- Will sync and charge devices via USB port.
- 70cm long when extended and will carry 2.1 amps constantly.

Colours:

**Item Size:** Zippy – 110 x 13 x 42 (LxHxD)mm, Box – 115 x 16 x 50 (LxHxD)mm.