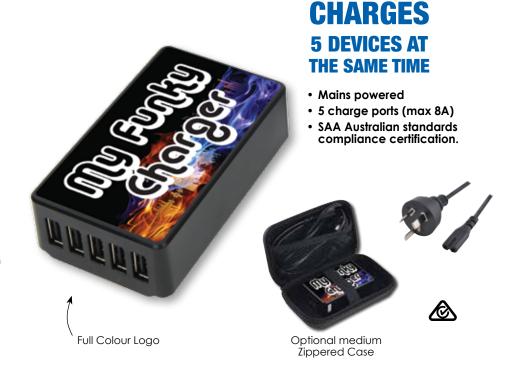

## 5 PORT CHARGER

## LL9500 5 Port Wonder Wall Charger

- 5 USB Port Wall Charger with SAA Australian standards compliance certification.
- Figure 8 mains power lead with 2 Pin Plug, 5V Output & each USB port capped at maximum of 2.4A by smart chip.
- Maximum combined output of all 5 ports is 7.8A.
- A must have for homes, offices and restaurants that charges multiple devices.

Colour:

**Item Size:** 93 x 26 x 55 (LxHxD)mm.

Box – 132 x 44 x 70 (LxHxD)mm

Packaging: White gift box.