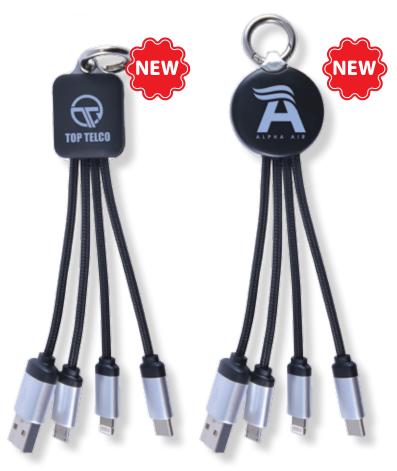

## **LL9430 Round Glow Illuminating Cable**

- 3 in 1 cable.
- Illuminating white LED Top section when connected.
- Includes Micro Usb/Type C/8 Pin.
- Suitable to use with current mobile devices on the market.
- Braided cables and silver ends on connectors.
- Chrome keyring.

Colour:

**Item Size:** 160 x 30 x 10(LxHxD)mm

## LL9431 Square Glow Illuminating Cable

- 3 in 1 cable.
- Illuminating white LED Top section when connected.
- Includes Micro Usb/Type C/8 Pin.
- Suitable to use with current mobile devices on the market.
- Braided cables and silver ends on connectors.
- · Chrome keyring.

Colour:

Item Size:  $160 \times 40 \times 10(LxHxD)mm$ 