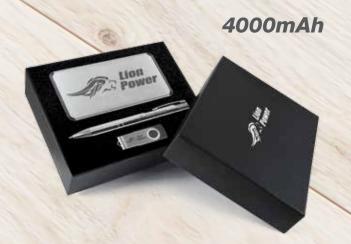

## LL8277 Superior Gift Set

- Matrix Power Bank, Napier Pen and Swivel Flash Drive
- Superior gift set of 4000mAh Matrix Power Bank, 4GB Swivel Flash Drive & Napier Ballpoint Pen packed in 2 piece cardboard gift box with laser cut foam insert. Includes 3 in 1 connector cable for charging most phones on the market.

Colours:

Item Size: 175 x 47 x 140 (LxHxD)mm.