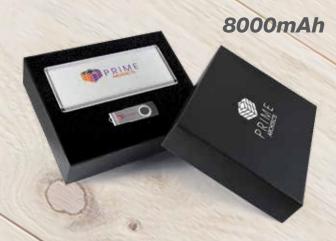

## LL8266 Superior Gift Set

- Polaris Power Bank, Swivel Flash Drive
- Superior gift set of Polaris 8000mAh Polaris Power Bank and 4GB Swivel Flash Drive packed in 2 piece cardboard gift box with laser cut foam insert. Includes 3 in 1 connector cable for charging most phones on the market.

Colours:

**Item Size:** 175 x 47 x 140 (LxHxD)mm.