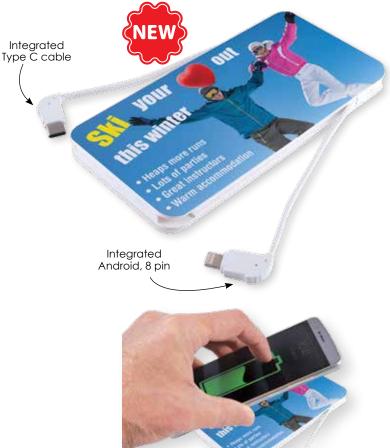

## LL9207 Maximus Inductive Wireless Power Bank

- 5,000mAh
- Inductive wireless charger.
- Power Bank with built in 8 Pin & Type C cable
- A Grade Li-Po battery.
- Wireless charging works with Apple 8, 8+, X, Samsung Galaxy S6, S7, S8, or any phone with QI wireless charging compatibility.
- Graduated power remaining LED indicators.
- Power Bank can charge most phones 2+ times and tablets up to 50%. Can be recharged up to 300 times.
- Optional box decoration or EVA black zippered case available at additional cost.

Colours:

**Item Size:** 140 x 73 x 10 (LxHxD)mm. **Packaging:** White gift box.

Wireless Charge Induction Loop
Supports your phones built-in wireless charging technology.