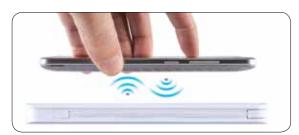

## LL9207 Maximus Inductive Wireless Power Bank

- 5,000mAh
- Inductive wireless charger.
- Power Bank with built in 8 Pin & Type C cable
- A Grade Li-Po battery.
- Wireless charging works with Apple 8, 8+, X, Samsung Galaxy S6, S7, S8, or any phone with QI wireless charging compatibility.
- Graduated power remaining LED indicators.
- Power Bank can charge most phones 2+ times and tablets up to 50%. Can be recharged up to 300 times.
- Optional box decoration or EVA black zippered case available at additional cost.

Colours:

**Item Size:** 140 x 73 x 10 (LxHxD)mm. **Packaging:** White gift box.

Wireless Charge Induction Loop
Supports your phones built-in wireless charging technology.