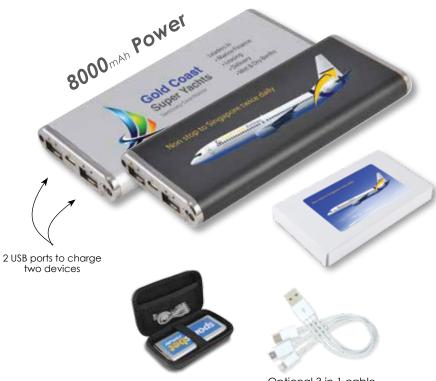

## LL9203 Polaris 8000mAh Power Bank

- 8000 mAh portable charger with A Grade Li-Po battery that can recharge from a USB port.
- Recharge most phones on the market 5 times, and Tablets up to 70%.
- 2 USB ports to charge 2 devices at the same time.
- Gift boxed with 3 in 1 connector to use with most current mobile devices on the market.
- EVA black zippered case available at additional cost.

Colours:

Item Size: Power Bank - 141 x 14 x 60 (LxHxD)mm. Box - 143 x 26 x 92 (LxHxD)mm.

Optional 3 in 1 cable