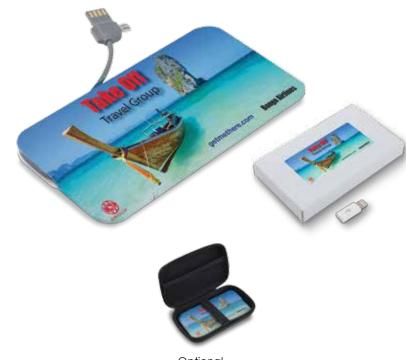

## LL0622 Surge Power Bank

- 4000 mAh touch activated portable charger with A grade Li-Po Japanese Sony battery.
- Includes integrated micro usb/rechargeable cable connector cable and fold away 8 pin fitting.
- 4 graduated power remaining LED indicators.
- Recharge most phones on the market 1+ times, and Tablets up to 40%.
- Can be charged up to 300 times.
- Takes 4-5 hours to charge.
- EVA zippered case available at additional cost.

Colour:

**Item Size:** Power Bank – 140 x 9 x 73 (LxHxD)mm. Box – 142 x 19 x 84 (LxHxD)mm.

Optional Zippered Case