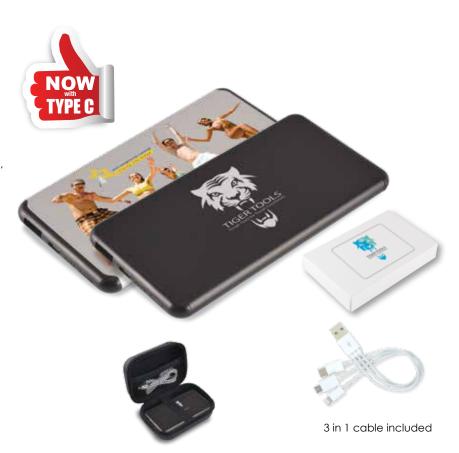

## **LL9204 Matrix Power Bank**

- 4000 mAh portable charger with A grade Li-Po battery that can recharge from a USB port.
- Recharge most phones on the market 1+ times, and Tablets up to 40%.
- Packed in white box with 3 in 1 connector with Type C, Micro USB and 8 pin cables.
- Optional EVA zippered case available at additional cost.

Colour:

Item Size: Power Bank –  $132 \times 67 \times 9(LxHxD)$ mm. Box –  $160 \times 70 \times 20(LxHxD)$ mm.

Optional Zippered Case

Power level Indicator

• • • 100%

50%25%