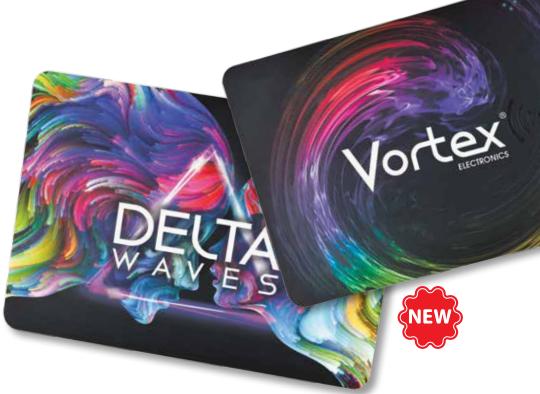

## LL0217 Hover Wireless Charger/Mouse Pad

- Hi-tech PU mouse mat with built in wireless charging feature compatible with phones that offer QI wireless charging.
- Works with Apple 8, 8 Plus & X, Samsung Galaxy S6, S7, S8,S9.
- Connect charging pad to power using micro USB cable provided then place your phone on the charging pad to charge.
- Instructions included.
- Packed in white gift box.

Colour:

**Item Size:** 272 x 191 x 7(LxHxD)mm