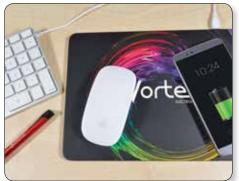

## LL0217 Hover Wireless Charger/Mouse Pad

- Hi-tech PU mouse mat with built in wireless charging feature compatible with phones that offer QI wireless charging.
- Works with Apple 8, 8 Plus & X, Samsung Galaxy S6, S7, S8,S9.
- Connect charging pad to power using micro USB cable provided then place your phone on the charging pad to charge.
- Instructions included.
- Packed in white gift box.