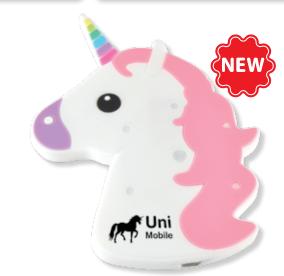

## LN0520 Custom Shape Wireless Charger

- Custom Shape Inductive, wireless charge pad, compatible with phones that offer wireless charging.
- Wireless charging works with Apple 8, 8+, X, Samsung Galaxy S6, S7, S8, or any phone with QI wireless charging compatibility.
- Connect charging pad to power using micro USB cable provided then place your phone on the charging pad to charge.
- Inductive charging indicator.
- Micro USB cable included.
- Instructions included.
- Please check your phones compatibility for wireless charging.
  QI compatible and manufactured to QI standards.

**Colour:** Up to 4 PVC colours per design. We'll match PVC within plus or minus 10% of your Pantone colour choice.

Item Size: Any shape up to 100 x 100 x 10 (LxHxD)mm.

**Minimum Quantity:** 100 units. **Lead time:** 4 weeks air freight.