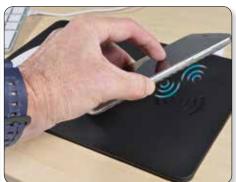

## LL0217 Hover Wireless Charger/Mouse Pad

- Hi-tech PU mouse mat with built in wireless charging feature compatible with phones that offer QI wireless charging.
- Works with Apple 8, 8 Plus & X, Samsung Galaxy S6, S7, S8,S9.
- Connect charging pad to power using micro USB cable provided then place your phone on the charging pad to charge.
- Instructions included.
- Packed in white gift box.