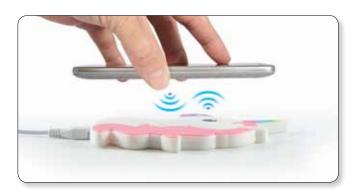

## LN0520 Custom Shape Wireless Charger

- Custom Shape Inductive, wireless charge pad, compatible with phones that offer wireless charging.
- Wireless charging works with Apple 8, 8+, X, Samsung Galaxy S6, S7, S8, or any phone with QI wireless charging compatibility.
- Connect charging pad to power using micro USB cable provided then place your phone on the charging pad to charge.
- Inductive charging indicator.
- Micro USB cable included.
- Instructions included.
- Please check your phones compatibility for wireless charging.
  QI compatible and manufactured to QI standards.