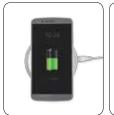

## LL0208 Arc Inductive Wireless Charger

- Inductive, wireless charge pad with anti slip ring that is compatible with phones that offer wireless charging.
- Wireless charging works with Apple 8, 8+, X, Samsung Galaxy S6, S7, S8, or any phone with QI wireless charging compatibility.
- Connect charging pad to power using micro USB cable provided then place your phone on the charging pad to charge.
- Inductive charging indicator.
- Micro USB cable included.
- Instructions included.
- Please check your phones compatibility for wireless charging. QI compatible and manufactured to QI standards.