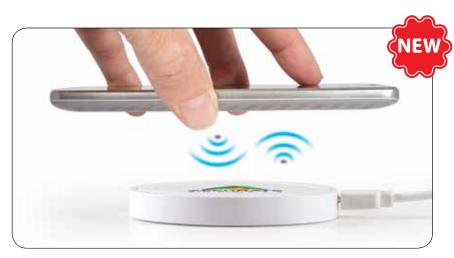

## LL0211 Karma Inductive Wireless Charger

- Inductive, wireless charge pad compatible with phones that offer wireless charging.
- Features white centre with clear surround and anti slip ring.
- Blue LED charge indicator flashes when charging.
- Wireless charging works with Apple 8, 8+, X, Samsung Galaxy S6, S7, S8, or any phone with QI wireless charging compatibility.
- Connect charging pad to power using micro USB cable provided then place your phone on the charging pad to charge.
- Instructions included.
- Please check your phones compatibility for wireless charging.
- QI compatible and manufactured to QI standards.