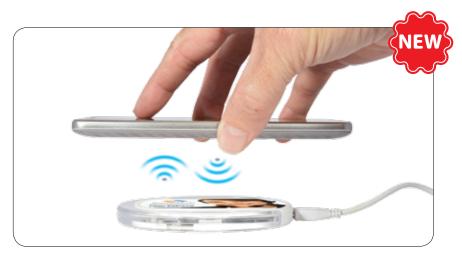

## LL0211 Karma Inductive Wireless Charger

- Inductive, wireless charge pad compatible with phones that offer wireless charging.
- Features white centre with clear surround and anti slip ring.
- Blue LED charge indicator flashes when charging.
- Wireless charging works with Apple 8, 8+, X, Samsung Galaxy S6, S7, S8, or any phone with QI wireless charging compatibility.
- Connect charging pad to power using micro USB cable provided then place your phone on the charging pad to charge.
- Instructions included.
- Please check your phones compatibility for wireless charging.
- QI compatible and manufactured to QI standards.