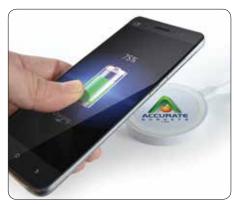

## LL0208 Arc Inductive Wireless Charger

- Inductive, wireless charge pad with anti slip ring that is compatible with phones that offer wireless charging.
- Wireless charging works with Apple 8, 8+, X, Samsung Galaxy S6, S7, S8, or any phone with QI wireless charging compatibility.
- Connect charging pad to power using micro USB cable provided then place your phone on the charging pad to charge.
- Inductive charging indicator.
- Micro USB cable included.
- Instructions included.
- Please check your phones compatibility for wireless charging. QI compatible and manufactured to QI standards.