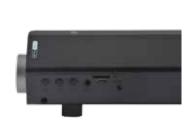

## LL9455 Sound Bar Bluetooth Speaker

- Slimline Sound Bar Bluetooth Speaker with 2 x 5W speakers offering exceptional sound clarity.
- A2DP Bluetooth.
- Wirelessly stream music from any Bluetooth enabled device such as your smart phone, notebook, tablet or plug in included 3.5mm audio jack into the speaker.
- Easy charging with included USB cable.
- Enjoy music up to 4 hours (at maximum volume) and wirelessly up to 10 metres.
- User guide included.
- Output Power: 2 x 5W.
- Frequency Response: 100Hz-18kHz.
- Weight: 600g.
- Impedance 4 Ohm.
- Battery 3.7V 1800mAh.
- Power Supply DC 5V.
- Battery Type: Rechargeable Lithium-ion.
- Input : 3.5mm Aux.
- Micro SD Card slot.
- Packaging: Printed gift box.

## Colours: 🖊

Item Size: 400 x 60 x 60 (LxHxD)mm.

USB to micro USE

 ⟨NEW⟩