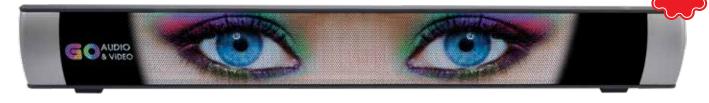

## LL9455 Sound Bar Bluetooth Speaker

- Slimline Sound Bar Bluetooth Speaker with 2 x 5W speakers offering exceptional sound clarity.
- A2DP Bluetooth.
- Wirelessly stream music from any Bluetooth enabled device such as your smart phone, notebook, tablet or plug in included 3.5mm audio jack into the speaker.
- Easy charging with included USB cable.
- Enjoy music up to 4 hours (at maximum volume) and wirelessly up to 10 metres.
- User guide included.
- Output Power: 2 x 5W.
- Frequency Response: 100Hz-18kHz.
- Weight: 600g.
- Impedance 4 Ohm.
- Battery 3.7V 1800mAh.
- Power Supply DC 5V.
- Battery Type: Rechargeable Lithium-ion.
- Input : 3.5mm Aux.
- Micro SD Card slot.
- Packaging: Printed gift box.