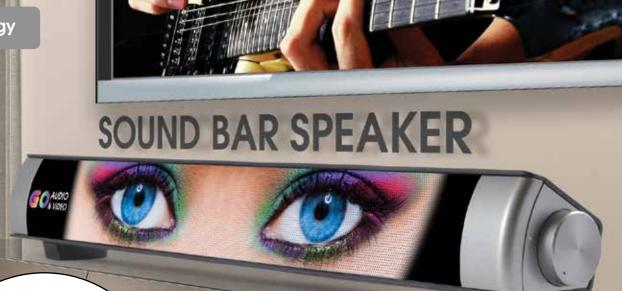

## LL9455 Sound Bar Bluetooth Speaker

- Slimline Sound Bar Bluetooth Speaker with 2 x 5W speakers offering exceptional sound clarity.
- A2DP Bluetooth.
- Wirelessly stream music from any Bluetooth enabled device such as your smart phone, notebook, tablet or plug in included 3.5mm audio jack into the speaker.
- Easy charging with included USB cable.
- Enjoy music up to 4 hours (at maximum volume) and wirelessly up to 10 metres.
- User guide included.
- Output Power: 2 x 5W.
- Frequency Response: 100Hz-18kHz.
- Weight: 600g.
- Impedance 4 Ohm.
- Battery 3.7V 1800mAh.
- Power Supply DC 5V.
- Battery Type: Rechargeable Lithium-ion.
- Input : 3.5mm Aux.
- Micro SD Card slot.
- Packaging: Printed gift box.