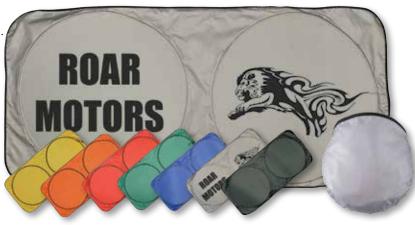

## LN410 Car Sun Shade

- Folding polyester sun shade for car windscreen.
- Elastic retainer strap.
- Packed in handy storage pouch.

Lead time: 4 weeks AIR if digital proof approved

same day.