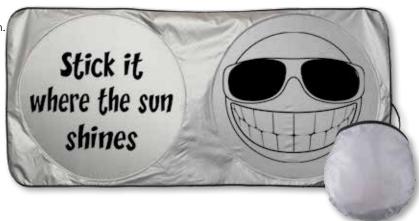

## LL410 Car Sun Shade

- Folding polyester sun shade for car windscreen.
- Elastic retainer strap.
- Packed in handy storage pouch.

Colours:

**Item Size:** 1500 x 700 (LxH)mm, folds to fit in 260mm Diameter Pouch.