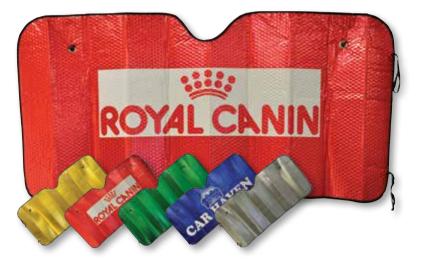

## LN9105 Concertina Metallic Car Sun Shade

- Folding bubble foil concertina car sunshade.
- 2 elastic loops and 2 nickel plated eyelets.
- Includes 2 black suction cups to fit eyelets.
- Black contrast trim and elastic.

Minimum Quantity: 1000 units.

Item Size: Open - 1290 x 600 (LxH)mm,

Folds to 130mmL.

Lead time: 4 weeks air if digital proof approved

same day.