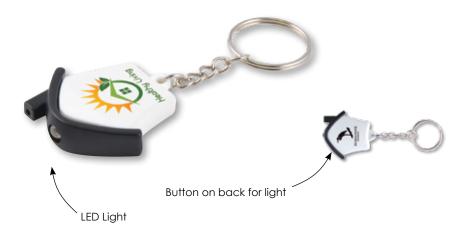

## LL467 Mini House Flashlight Keytag

- House keytag with White light.
- 4 link chain with 25mm split ring.
- Button cell batteries included\*.

Colour:

**Item Size:** 33 x 40 (LxH)mm (excluding keychain).