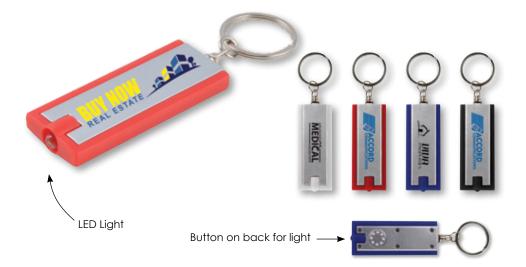

## LL470 Rectangular Flashlight Keytag

- Rectangular flashlight keytag.
- LED White light.
- Push button on back.
- Button cell batteries included\*.
- 25mm Silver split ring and shackle.

Colours: ZZZZZ

**Item Size:** 60 x 25 (LxH)mm (excluding keychain).