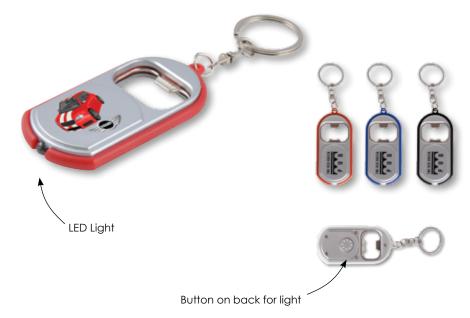

## LL4668 Bottle Opener Keytag/Light

- Bottle opener with White LED flashlight.
- Split ring and keychain.
- Button cell batteries included\*.

Colours: 🗾 🗾 🗷

**Item Size:** 72 x 34 x 9 (LxHxD)mm (excluding keychain).