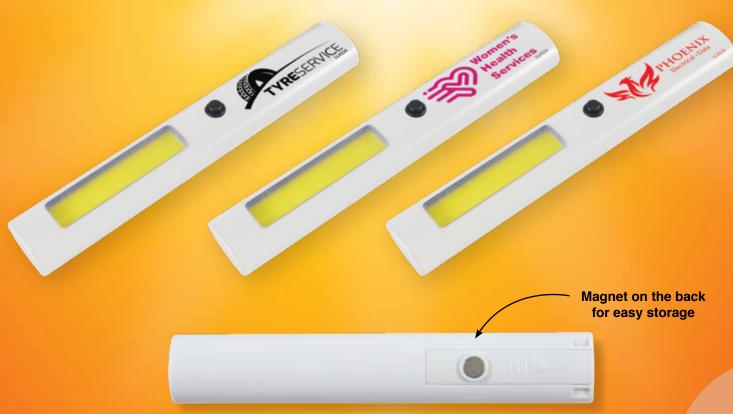

## **LL4324 Blaze Magnetic COB Torch**

- Powerful push button LED (COB) handy torch with magnet for attaching to metal surfaces.
- COB (Chips On Board) technology produces extremely bright LED light with lower current draw than conventional lighting for longer battery life.
- Great for emergency use in houses, cars and outdoors.
- 3 x AAA batteries included.
- Packed in white gift box.
- The ideal product for vehicle sales, service and insurance, marine, tradespeople, utility suppliers and house and building contractors.

Colour:

**Item Size:** 160 x 17 x 27 (LxHxD)mm.