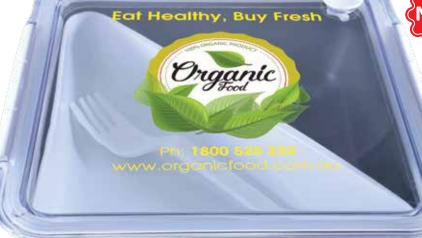

## LL6185 Zest Lunch Box/Food Container

- 3 piece food/storage container with locking lid.
- Steam release lid vent.
- Separate internal tray and eating utensil.
- Splade spoon, knife, fork in one.

Colour: Item Size: 185 x 185 x 70 (LxHxD)mm