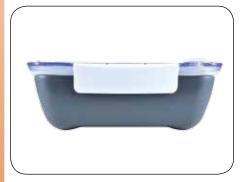

## LL6185 Zest Lunch Box/Food Container

- 3 piece food/storage container with locking lid.
- Steam release lid vent.
- Separate internal tray and eating utensil.
- Splade spoon, knife, fork in one.

Colour: Item Size: 185 x 185 x 70 (LxHxD)mm