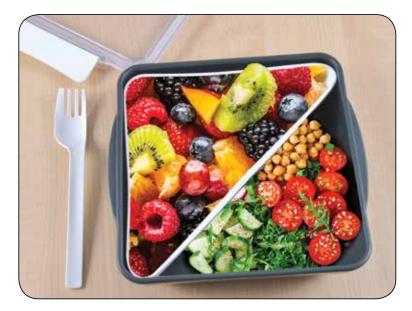

## LL6185 Zest Lunch Box/Food Container

- 3 piece food/storage container with locking lid.
- Steam release lid vent.
- Separate internal tray and eating utensil.
- Splade spoon, knife, fork in one.

Colour: Item Size: 185 x 185 x 70 (LxHxD)mm