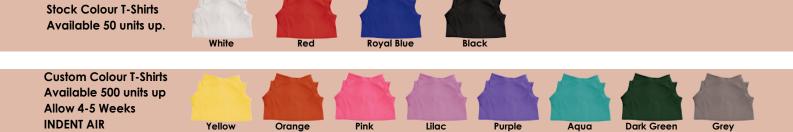

## LL88306 Korporate Koala

- 28cmH plush sitting koala.
- Optional printed velcro back T-Shirt.

Colours: ZZZZ Item Size: Sitting – 280mmH, Overall height – 400mmH.

Caution: Colours of shirts may vary slightly from shipment to shipment. Plush items are individually sewn and stuffed and do vary from shipment to shipment. Variations in standing, sitting sizes and girth do occur. It is a condition of sale that buyers accept multiple sizes within these guidelines. T-shirts are sourced from several factories. Colours and fabrics vary from shipment to shipment. Always request latest samples from stock if colour or fabric is important.