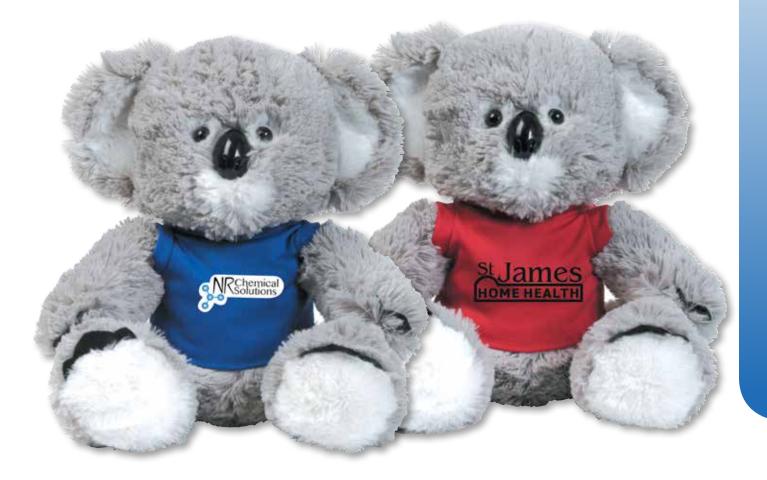

## LL88306 Korporate Koala

- 28cmH plush sitting koala.
- Optional printed velcro back T-Shirt.

Colours: ZZZZ Item Size: Sitting – 280mmH, Overall height – 400mmH.

Caution: Colours of shirts may vary slightly from shipment to shipment. Plush items are individually sewn and stuffed and do vary from shipment to shipment. Variations in standing, sitting sizes and girth do occur. It is a condition of sale that buyers accept multiple sizes within these guidelines. T-shirts are sourced from several factories. Colours and fabrics vary from shipment to shipment. Always request latest samples from stock if colour or fabric is important.