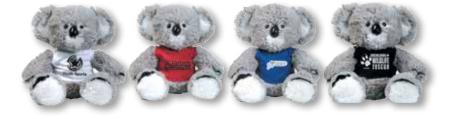

## LL88306 Korporate Koala

- 28cmH plush sitting koala.
- Optional printed velcro back T-Shirt.

Colours: ZZZZ Item Size: Sitting – 280mmH, Overall height – 400mmH.

Caution: Colours of shirts may vary slightly from shipment to shipment. Plush items are individually sewn and stuffed and do vary from shipment to shipment. Variations in standing, sitting sizes and girth do occur. It is a condition of sale that buyers accept multiple sizes within these guidelines. T-shirts are sourced from several factories. Colours and fabrics vary from shipment to shipment. Always request latest samples from stock if colour or fabric is important.