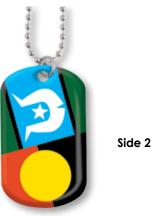

## LN40 Epoxy Domed Dog Tag / Neck Chain LN38 Epoxy Domed Dog Tag Key Chain

- Epoxy domed aluminium dog tag.
- 760mm neck chain or 120mm key chain.
- · Rounded corners.

Colours: Custom 4CP Minimum Quantity: 500 units. Item Size: 30 x 50 (LxH)mm.

Chain Length: LN38 – 120mmL. LN40 – 760mmL.

Lead Time: 4 weeks AIR if digital proof approved same day.

**Neck Chain** 

Side 1

Digital Print + Epoxy Dome

Blank

Laser **Engraved** 

1 or 2 colour print