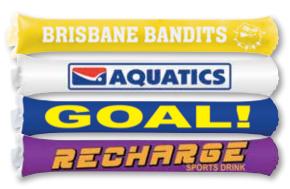

## LN6110 Custom Inflatable Bang Bang Sticks

- Set of 2 inflatable white polyethylene sealed tubes.
- When hit together makes loud clapping sound.
- Includes inflating straw and instructions.
- Bang Bang Sticks are used for cheering at sports games, concerts and rallies.
- Packed in poly bag.
- Choice of curved or straight edge.

Colour: Custom.

Minimum Quantity: 500 units.

Item Size: Deflated - 575 x 100 (LxH)mm,

Inflated – 65mm Dia.

Lead Time: 4 weeks AIR if digital proof

approved same day.