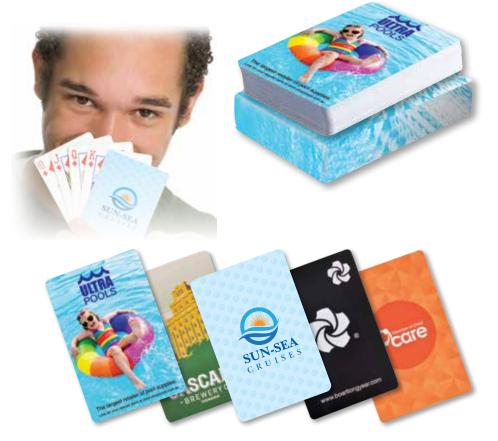

# LN0026 Playing Cards

- Custom printed playing cards with matching printed box.
- Your design printed on the back of the playing card.
- Variable data/designs also available on front or back of playing cards.

### Colours: Custom 4CP.

Minimum Quantity: 500 units. Item Size: Cards – 57 x 87 (LxH)mm, Box – 60 x 90 x 19 (LxHxD)mm.

**Lead Time:** 4 weeks AIR if digital proof approved same day.

Note: For orders 3000 packs and up we use a superior factory that uses superior playing card board, and the option of a different design on box at no extra cost.