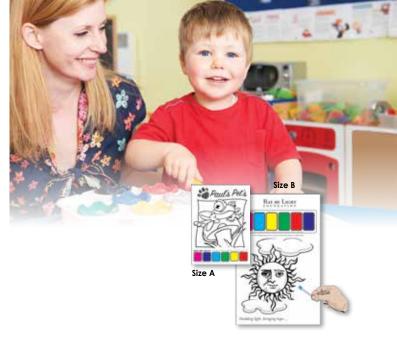

# LN9026 Custom Paint Sheets

- Your custom design on a paint sheet including 6 paint palette tiles that come alive with water.
- Transfer colours with a wet cotton bud, paint brush or finger onto design.
- Watercolour paints are a unique way to keep kids busy and encourage them to use their imagination.
- Black print only.
- Made & printed in USA.

## Colour:

Minimum Quantity: 1000 units. Item Size A: 142 x 180 (LxH)mm. Item Size B: 222 x 305 (LxH)mm. Lead Time: 4 weeks AIR if digital proof approved same day.