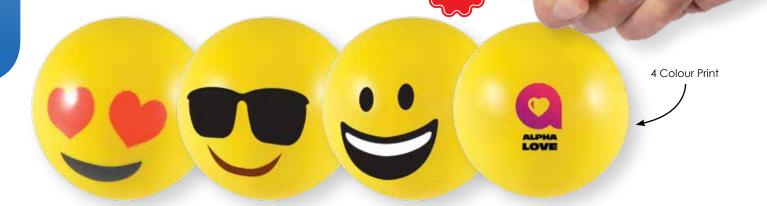

## LL610 Emoji Stress Balls

 Round stress ball with choice of Heart, Smile or Cool emoji faces.

Colour:

Item Size: 63mm Dia.