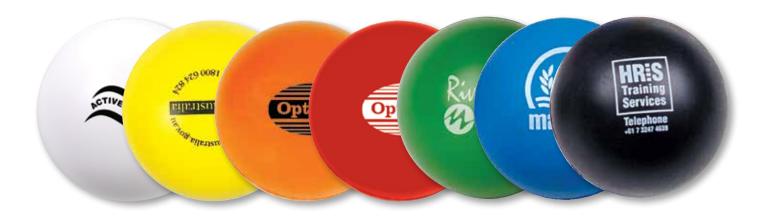

stress item material (PU) adequate force may cause them to tear especially on shapes that have size variations like necks, arms, legs and ears. This is not a fault of the product, and no claims will be considered.

Stress item are meant to be squeezed not pulled always ensure you client sees a sample and reads this disclaimer. Stress relievers are made by hand and no two pieces are exactly the same. It is impossible to guarantee a consistent, uniform print. Broad print areas may break up and print may not be solid. We cannot guarantee colour matches. If in doubt, we recommend ordering a pre-production proof (at extra cost).

## al las, and the last of the la

## LL610 Emoji Stress Balls

 Round stress ball with choice of Heart, Smile or Cool emoji faces.

Colour:

Item Size: 63mm Dia.





## **LL600 Round Ball Stress Reliever**

Colours: 63mm Dia.