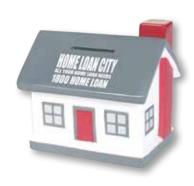

### **Stock Colour**

#### LN246 Custom Colour Coin Banks

All colours of existing models can be changed. **Minimum:** 3,000 units up. LL2408, LL3598 – 5,000 units up.