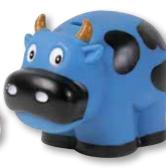

## **CUSTOM DESIGN COIN BANKS**

#### LN246 Custom Design Coin Banks

The designs on this page showcase the type of shapes that work best for custom design coin banks. Minimum order is usually 5,000 units and sometimes 10,000 units depending on complexity, size, weight, print details, number of paint colours and packaging. Cartoon concepts with round edges usually work best. Send in your design brief with ideas.