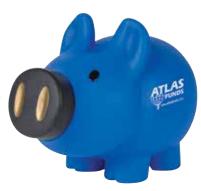

### **Custom Colour**

#### LN246 Custom Colour Coin Banks

All colours of existing models can be changed. **Minimum:** 3,000 units up. LL2408, LL3598 – 5,000 units up.