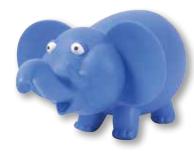

## **CUSTOM DESIGN COIN BANKS**

#### LN246 Custom Design Coin Banks

The designs on this page showcase the type of shapes that work best for custom design coin banks. Minimum order is usually 5,000 units and sometimes 10,000 units depending on complexity, size, weight, print details, number of paint colours and packaging. Cartoon concepts with round edges usually work best. Send in your design brief with ideas.