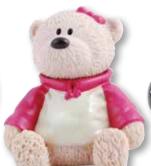

## **CUSTOM DESIGN COIN BANKS**

#### LN246 Custom Design Coin Banks

The designs on this page showcase the type of shapes that work best for custom design coin banks. Minimum order is usually 5,000 units and sometimes 10,000 units depending on complexity, size, weight, print details, number of paint colours and packaging. Cartoon concepts with round edges usually work best. Send in your design brief with ideas.