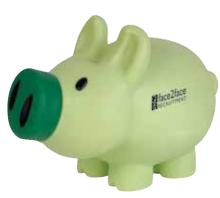

### **Stock Colour**

#### LN246 Custom Colour Coin Banks

All colours of existing models can be changed. **Minimum:** 3,000 units up. LL2408, LL3598 – 5,000 units up.