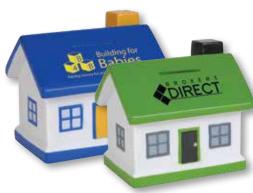

### **Custom Colour**

#### LN246 Custom Colour Coin Banks

All colours of existing models can be changed. **Minimum:** 3,000 units up. LL2408, LL3598 – 5,000 units up.