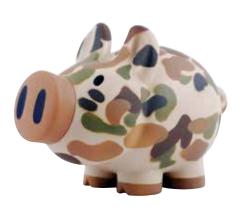

### **Custom Colour**

#### LN246 Custom Colour Coin Banks

All colours of existing models can be changed. **Minimum:** 3,000 units up. LL2408, LL3598 – 5,000 units up.