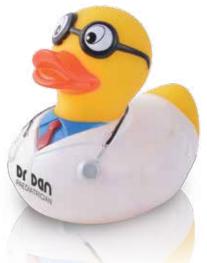

### LN1037 Doctor Quack PVC Bath Duck

Colour: Custom

Minimum Qty: 3000 units.

**Item Size:** 70 x 85 x 85 (LxHxD)mm.

Choose your duck in any pantone colour within 10% plus or minus printed 1 colour. All ducks and frog made from Phthalate free, rotational moulded PVC. Minimum order 1000 per design. Proofs are digital. Delivery 4-5 weeks by air or 10-12 weeks by sea. All items are poly bagged.