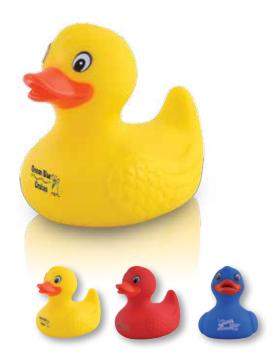

## LL012 The Original PVC Bath Duck

- The original PVC bath duck with squeaker.
- Hotels leave in rooms for guests to take home for their children.

Colours:

**Item Size:** 74 x 75 x 100(LxHxD)mm.

### LN012 The Original PVC Bath Duck

Colour: Custom

Minimum Qty: 3000 units.

**Item Size:** 74 x 75 x 100 (LxHxD)mm.