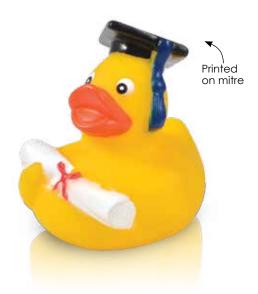

#### LN1034 Graduate PVC Bath Duck

Colour: Custom

Minimum Qty: 3000 units.

**Item Size:** 75 x 90 x 90 (LxHxD)mm.