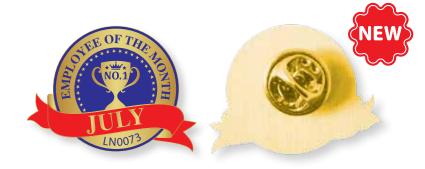

# LN0073 Die Struck Soft Enamel Badge 25mm

- Enamel filled.
- Butterfly clutch.
- Decorated up to 4 colours.
- Up to 25mm round square or custom.
- Optional printed backing card available.

## Colour: Custom

Minimum Quantity: 500 units. Item Size: 25mm x 25mm (LxH)mm Lead time: 4 weeks AIR if digital proof approved same day.