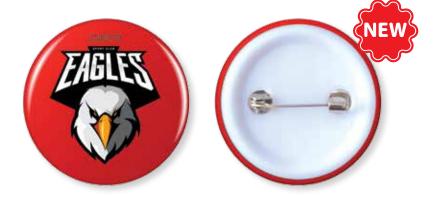

## LN0070 Button Badge 32mm

- Steel Button Badge.
- Plastic back with safety pin.
- Decorated digital CMYK.
- Optional printed backing card available.

Colour: Custom Minimum Quantity: 1000 units. Item Size: 32mm Dia. Lead time: 4 weeks AIR if digital proof approved same day.