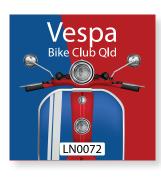

# LN0072 Aluminium Offset Print Badge 25mm

- Butterfly clutch.
- Decorated digital CMYK.
- Up to 25mm round square or custom.
- Optional printed backing card available.

## Colour: Custom

Minimum Quantity: 500 units.

**Item Size:** 25mm x 25mm (LxH)mm **Lead time:** 4 weeks AIR if digital proof approved same day.