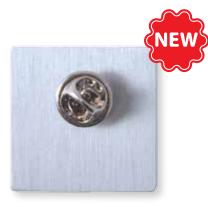

# LN0073 Die Struck Soft Enamel Badge 25mm

- Enamel filled.
- Butterfly clutch.
- Decorated up to 4 colours.
- Up to 25mm round square or custom.
- Optional printed backing card available.

## Colour: Custom

Minimum Quantity: 500 units. Item Size: 25mm x 25mm (LxH)mm Lead time: 4 weeks AIR if digital proof approved same day.