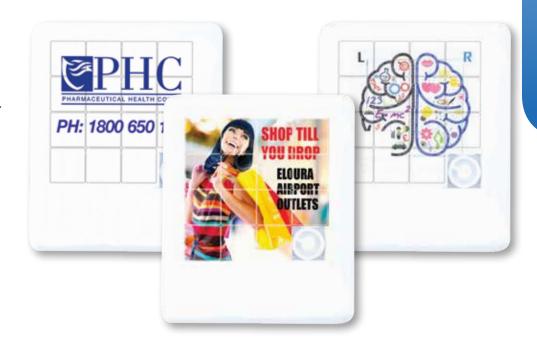

## **LL808 White Sliding Tile Puzzle**

- Square shaped sliding puzzle ruler.
- 15 moveable tiles.

Colour:

Item Size: 75 x 90 (LxH)mm.