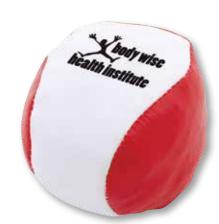

## LL3015 PVC Hacky Sacks / Juggling Balls

- PVC hacky sack multi-colour juggling balls.
- Filled with plastic granules with sewn PVC cover.
- This product is hand stitched, expect imperfections.
- Avoid small lettering, symbols and reverse copy.
- Less is more on this item.
- We recommend proofs at extra cost if in doubt.

Colours:

Item Size: 50mm Dia. approx.

NOTE: PVC colours vary from shipment to shipment by up to 10% plus or minus especially orders under 5000 where factory may use stock material available.

Contents inside sewn covers are a possible choking hazard and are not suitable for children under the age of three. A sticker to this effect is attached to each bag.