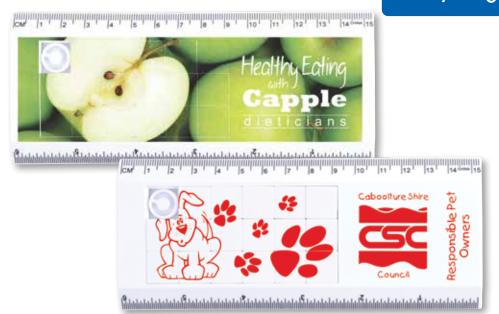

## LL891 White Sliding Tile Ruler Puzzle

- Rectangular sliding tile puzzle ruler.
- 15cm-6 inch ruler calibrations on outside edges.

Colour:

**Item Size:** 155 x 65 (LxH)mm.