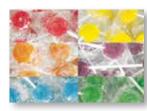

# **LL555 Assorted Colour**

Assorted colours, Red, Yellow, Blue, Green, Orange and Purple. Weight: Approx 6g each. Minimum Qty: 1000 units per colour (1 carton)