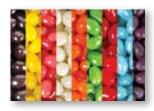

## LL3145 Corporate Colour Mini Jelly Beans

Corporate colours, Green, Red, Orange, White, Yellow, Black, Pink, Purple, Blue. Packed bulk. 1kg bags Minimum Qty: 16 kilos (2 cartons)