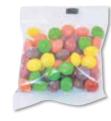

## LL0380 Assorted Fruit Skittles - 50g

50g cello bag Assorted colours, Green, Red, Orange, Yellow, Purple.