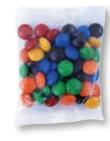

## LL33012 Assorted Colour M&M's - 50g

50g cello bag of Assorted colours, Green, Red, Orange, Yellow, Brown, Blue. Minimum Qty: 100 bags