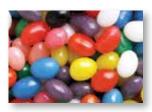

**LL3147 Assorted Colour Mini** Jelly Beans

Assorted colours, Green, Red, Orange, White, Yellow, Black, Pink, Purple, Blue. Packed bulk. 1kg bags. Minimum Qty: 16 kilos (2 cartons)