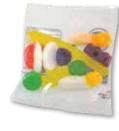

## LL420 Australian made Assorted Jelly Party Mix - 50g

50g cello bag Contains: Snakes • Strawberries 'N' Cream • Jelly Babies Bananas • Witchetty grubs • Raspberries Minimum Qty: 100 bags