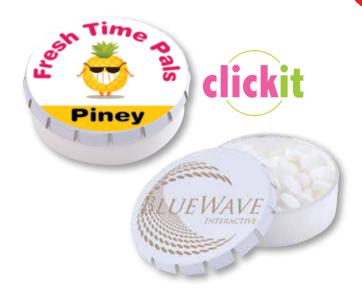

## **LL073 Click It Mint Tins**

• Container with approx 60 sugar free mints.

• Foiled sealed click lock tin lid in a plastic container.

Colour:

Item Size: 15mmH x 47mm Dia.