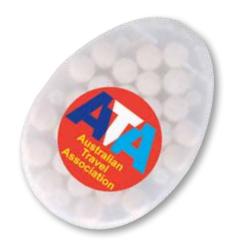

### LL062 Egg Shape Sugar Free Breath Mints

- Snap lock opening.
- Approx. 30 sugar free mints.

Colour: Frosted Clear

Item Size: 62 x 45 x 5 (LxHxD)mm.