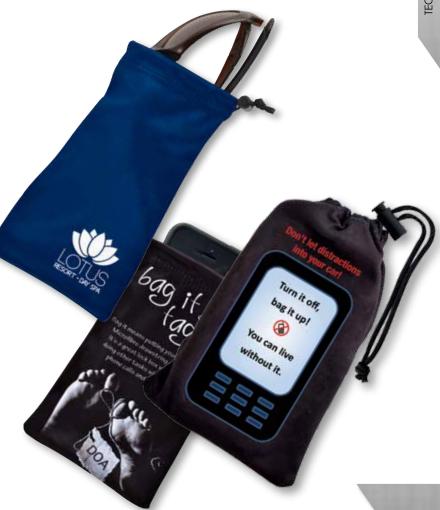

## LN0700 Custom Superior Hi Microfibre Pouch

- Superior 250gsm/120 denier microfibre pullstring pouch with black adjustable polyester cord and tab adjuster.
- Full colour custom design.
- Suitable for storing eye and sunglasses, smart phones and small electronic devices.
- Microfibre is suitable for cleaning sensitive surfaces, lenses and screens.
- Made in South Korea.

Colour: Custom 4CP

Minimum Quantity: 500 units. Item Size: 200 x 100 (LxH)mm.

**4CP Sublimation:** 220mmL (20mm fold) x 200mmH. **Lead Time:** 4 weeks AIR if digital proof approved

same day.