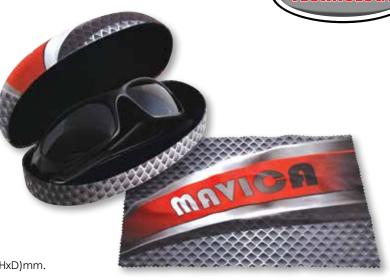

## LN0709 Hard Sunglasses Case with Lens Cloth

- Microfibre covered metal sunglass case.
- Matching superior 250gsm/120 denier microfibre lens cloth with straight or zig zag cut edges.
- Full colour custom design on case, and lens cloth (1 side).
- Choice of Black or Beige interior lining (please specify).
- Made in South Korea.

Colour: Custom 4CP
Minimum Quantity: 500 units.

**Item Size:** Cloth – 155 x 175 (LxH)mm, Case – 163 x 74 x 53 (LxHxD)mm.

4CP Sublimation: Cloth - 155 x 175 (LxH)mm,

Case – Top – 230 x 140 (LxH)mm, Bottom – 240 x 155 (LxH)mm. **Lead Time:** 4-6 weeks AIR if digital proof approved same day.