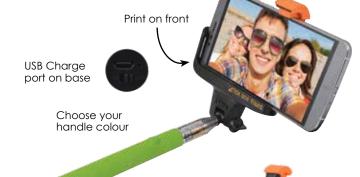

## LN9347 Bluetooth Selfie Stick

- Adjustable selfie stick compatible with IOS and Android smart phones that support Bluetooth. Not suitable for windows phones.
- Telescopic stainless steel shaft extends from 23.5cm to 1 metre.
- Cradle size can be adjusted to suit most phones currently in the market.
- Push button on handle allows user to take high quality images great for capturing crowd, group shots and selfies. Bluetooth handle can be used separately to operate phone camera from a distance up to 10 metres.
- When not in use handle retracts to 23.5cm and is easily recharged in 1 hour from a laptop, power bank or USB mains charger using the micro USB cable supplied.

Colours:

Minimum Quantity: 100 units.

**Item Size:** Handle – 23.5cm (retracted) to 101.5cm (extended), Phone cradle – 110 x 75 (LxH)mm, Box – 110 x 262 x 30 (LxHxD)mm.

**Pad Print:** Phone cradle arm – 40 x 8 (LxH)mm, Phone cradle base – 30 x 5 (LxH)mm,