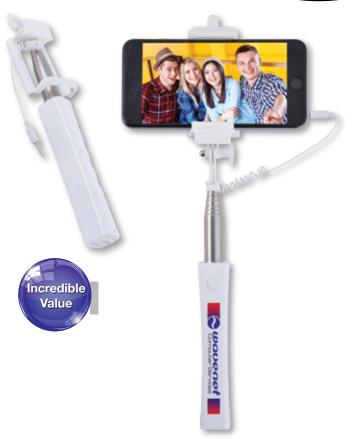

## LL6511 Compact Wired Selfie Stick

- Adjustable selfie stick compatible with IOS and Android smart phones.
- Telescopic stainless steel shaft extends to 1 metre.
- Cradle size can be adjusted to suit most phones currently in the market.
- To power plug the 35 mm plug into the headphone jack of the phone.
- Take photos/videos by clicking the button on the handle.

Colour:

Item Size: Handle – 23cm (retracted) to 100cm (extended),

Phone cradle – 46 x 80 (LxH)mm, Grip – 132 x 25 x 25 (LxHxD)mm, Box – 248 x 55 x 34 (LxHxD)mm.

Pad Print: Handle – 10 x 60 (LxH)mm, Cradle Panel – 20 x 8 (LxH)mm. 4CP Direct Digital: Handle – 10 x 90 (LxH)mm.