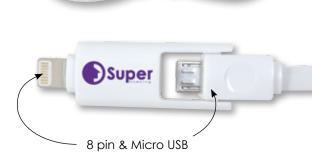

## LL0112 Dual 50cm Micro USB/8 Pin Connector Cable

 Dual 50cm micro USB/8 pin connector cable to charge any phone/device that has a Micro USB or 8 pin input.

Colour:

**Item Size:** 500 x 14 (LxH)mm.

Pad Print: USB end  $-10 \times 10$  (LxH)mm,

8 Pin end – 13 x 8 (LxH)mm.