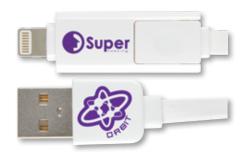

## LL0112 Dual 50cm Micro USB/8 Pin Connector Cable

 Dual 50cm micro USB/8 pin connector cable to charge any phone/device that has a Micro USB or 8 pin input.

Colour:

**Item Size:** 500 x 14 (LxH)mm.

Pad Print: USB end  $-10 \times 10$  (LxH)mm,

8 Pin end – 13 x 8 (LxH)mm.