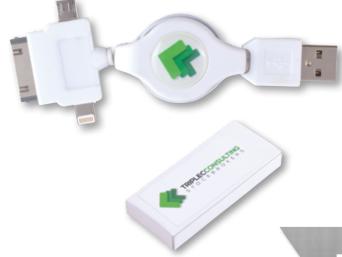

## LL9078 Zippy 3 Way Cable

- Retractable USB cable with micro USB, and other major connections on the market.
- Compatible with most current mobile devices, including mobile phones, tablets and other small electrical devices.
- Will sync and charge devices via USB port.
- 70cm long when extended and will carry 2.1 amps constantly.

Colours:

**Item Size:** Zippy – 110 x 13 x 42 (LxHxD)mm,

Epoxy Doming available.

Box – 115 x 16 x 50 (LxHxD)mm. **4CP Standard Label:** Zippy – 16.5mmDia. **4CP Standard Label:** Box – 90 x 43 (LxH)mm.