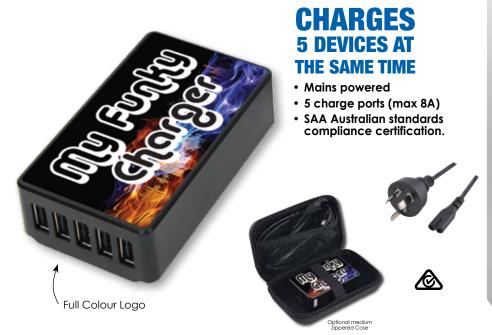

## 5 PORT CHARGER

## LL9500 5 Port Wonder Wall Charger

- 5 USB Port Wall Charger with SAA Australian standards compliance certification.
- Figure 8 mains power lead with 2 Pin Plug, 5V Output & each USB port capped at maximum of 2.4A by smart chip.
- Maximum combined output of all 5 ports is 7.8A.
- A must have for homes, offices and restaurants that charges multiple devices.

## Colour:

**Item Size:** 93 x 26 x 55 (LxHxD)mm. Box – 132 x 44 x 70 (LxHxD)mm

**4CP Direct Digital:**  $88 \times 50 \text{ (LxH)} \text{mm}.$ 

Packaging: White gift box.