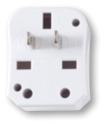

## LL9229 Multi Travel Adapter

- Multi piece travel adaptor suits USA, UK, EU, ASIA outlets, 110-225Volt.
- Adapters snap into plastic holder for easy storage.
- Not approved for use in Australia.

**Item Size:** 60 x 60 x 47 (LxHxD)mm. **Pad Print:** 45 x 30 (LxH)mm.

**4CP Direct Digital:** 45 x 30 (LxH)mm.