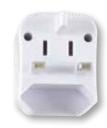

## LL9229 Multi Travel Adapter

- Multi piece travel adaptor suits USA, UK, EU, ASIA outlets, 110-225Volt.
- Adapters snap into plastic holder for easy storage.
- Not approved for use in Australia.

**Item Size:** 60 x 60 x 47 (LxHxD)mm. **Pad Print:** 45 x 30 (LxH)mm.

**4CP Direct Digital:** 45 x 30 (LxH)mm.