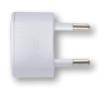

## LL9229 Multi Travel Adapter

- Multi piece travel adaptor suits USA, UK, EU, ASIA outlets, 110-225Volt.
- Adapters snap into plastic holder for easy storage.
- Not approved for use in Australia.

**Item Size:** 60 x 60 x 47 (LxHxD)mm. **Pad Print:** 45 x 30 (LxH)mm.

**4CP Direct Digital:** 45 x 30 (LxH)mm.