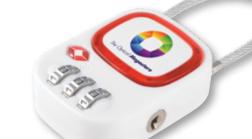

# LN9423 Family Combination TSA Luggage Lock

- Combination luggage lock for travel.
- TSA approved