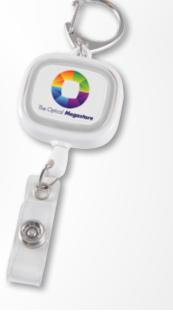

#### LN9422 Family Retractable Name Badge Holder

- Retractable name badge holder with belt clip and snap hook.
- Extends to 90cm.

# 

**4CP Digital Direct:** 25 x 20 (LxH)mm.

67