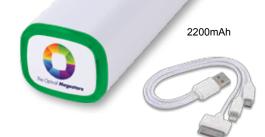

### LL9400 Family Light Up Mobile Phone Power Bank

- 2200 mAh portable charger for your mobile phone or small portable device that can recharge from a USB port.
- Unit lights up when plugged in.
- Capacity to recharge most phones on the market with one charging cycle.
- Includes USB to Micro USB cable for charging Power Bank and to charge any phone/device that has a Micro USB input.
- Optional 3 in 1 cable with Micro USB and other major connectors on the market available at additional cost.

## 

Box – 95 x 30 x 55 (LxHxD)mm. **4CP Digital Direct:** 25 x 20 (LxH)mm.

3 in 1 cable included