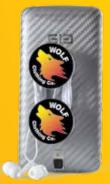

## LL3436 Phone Pop Grip

- Expanding phone grip.Sticky back adheres to phone or tablet.
- Pop up when you need a grip, a stand, a cord holder.
- or just something to play with. Hold tablets and e-readers more comfortably and secure.
- Use on most devices and cases.

Colours: Item Size: 40 x 40 x 7 (LxHxD)mm, Pad Print: 35mm Dia. 4CP Digital Direct: 40mm Dia.