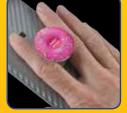

## LL3436 Phone Pop Grip

- Expanding phone grip.Sticky back adheres to phone or tablet.
- Pop up when you need a grip, a stand, a cord holder.
- or just something to play with. Hold tablets and e-readers more comfortably and secure.
- Use on most devices and cases.

## Colours:

Item Size: 50 x 40 x 10 (LxHxD)mm. 4CP Standard Label: 24mm Dia.

Cord Holder

Sticky adhesive

on the back

Grip

**Stick** 

Mount to computer or car dash