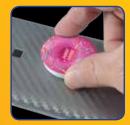

## LL3436 Phone Pop Grip

- Expanding phone grip.Sticky back adheres to phone or tablet.
- Pop up when you need a grip, a stand, a cord holder.
- or just something to play with. Hold tablets and e-readers more comfortably and secure.
- Use on most devices and cases.

## Colours:

Item Size: 50 x 40 x 10 (LxHxD)mm. 4CP Standard Label: 24mm Dia.

Cord Holder

Sticky adhesive

on the back

Grip

**Stick** 

Mount to computer or car dash