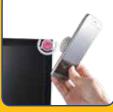

## LL3436 Phone Pop Grip

- Expanding phone grip.Sticky back adheres to phone or tablet.
- Pop up when you need a grip, a stand, a cord holder.
- or just something to play with. Hold tablets and e-readers more comfortably and secure.
- Use on most devices and cases.

Colours: Item Size: 40 x 40 x 7 (LxHxD)mm, Pad Print: 35mm Dia. 4CP Digital Direct: 40mm Dia.