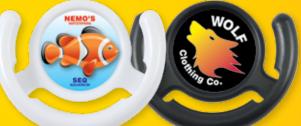

## LL3437 Phone Pop Dash Mount

- Sticky back adheres to your car dashboard, computer monitor, window, kitchen tiles, fridge or any smooth surface.
- Just clip your phone to the mount to have a hands free experience.

## Colours:

Item Size: 50 x 40 x 10 (LxHxD)mm. 4CP Standard Label: 24mm Dia.

Cord Holder

Sticky adhesive

on the back

Grip

**Stick** 

Mount to computer or car dash