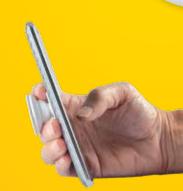

## LL3436 Phone Pop Grip

- Expanding phone grip.Sticky back adheres to phone or tablet.
- Pop up when you need a grip, a stand, a cord holder.
- or just something to play with. Hold tablets and e-readers more comfortably and secure.
- Use on most devices and cases.

## Colours:

Item Size: 50 x 40 x 10 (LxHxD)mm. 4CP Standard Label: 24mm Dia.

Cord Holder

Sticky adhesive

on the back

Grip

**Stick** 

Mount to computer or car dash